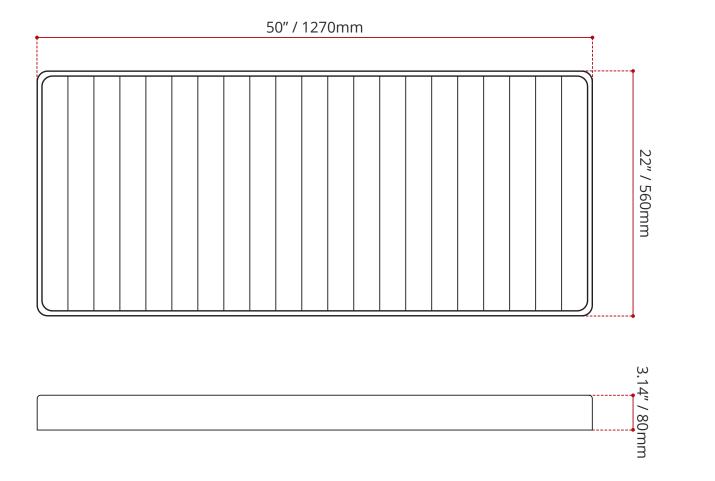

## **ELEMENT+ BASIN**

**BASIN FOR ELEMENT+ PLUNGE BATHTUB** 

| MODEL No. | FINISH      |
|-----------|-------------|
| BAE-01    | GW          |
|           | GLOSS WHITE |

| Product images are for illustration purposes only. Actual product(s) may vary. |  |
|--------------------------------------------------------------------------------|--|