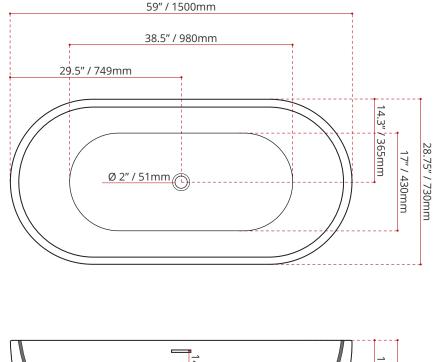

| 945 GLOSS WHITE | MODEL No. | FINISH |
|-----------------|-----------|--------|
|                 | 945       | ••••   |

| DIMENSIONS                                                                   | WATER DEPTH                         | CAPACITY                            |
|------------------------------------------------------------------------------|-------------------------------------|-------------------------------------|
| • Lenght: 59" / 1500mm<br>• Width: 28.75" / 730mm<br>• Height: 23.6" / 600mm | 14.17" / 360mm<br>Drain to overflow | 40.25 gal.<br>152.3 litres of water |