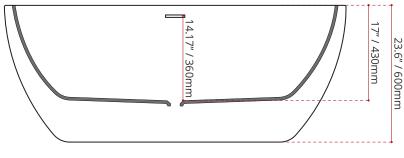

| 945 GLOSS WHITE | MODEL No. | FINISH |
|-----------------|-----------|--------|
|                 | 945       | ••••   |

| DIMENSIONS                                                                   | WATER DEPTH                         | CAPACITY                            |
|------------------------------------------------------------------------------|-------------------------------------|-------------------------------------|
| • Lenght: 59" / 1500mm<br>• Width: 28.75" / 730mm<br>• Height: 23.6" / 600mm | 14.17" / 360mm<br>Drain to overflow | 40.25 gal.<br>152.3 litres of water |