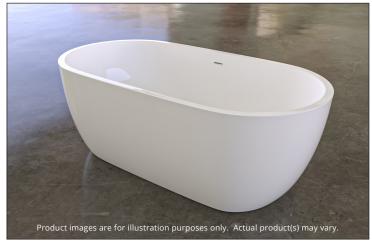

#### PRODUCT INFORMATION:

Valley's DAWN is a modern freestanding bath with a wide, deep bathing well. A gentle slope offers a more leisurely soak. *This tub comes with an integral slotted overflow and a white pop-up drain is included*. Complies with CSA & IAPMO standards

| 945 GLOSS WHITE | MODEL No. | FINISH |
|-----------------|-----------|--------|
|                 | 945       | ••••   |

| DIMENSIONS                                                                   | WATER DEPTH                         | CAPACITY                            |
|------------------------------------------------------------------------------|-------------------------------------|-------------------------------------|
| • Lenght: 59" / 1500mm<br>• Width: 28.75" / 730mm<br>• Height: 23.6" / 600mm | 14.17" / 360mm<br>Drain to overflow | 40.25 gal.<br>152.3 litres of water |