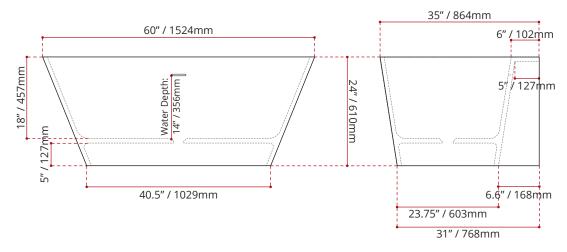

FREESTANDING STONE RESIN BATHTUB

| MODEL No. | FINISH                   |  |
|-----------|--------------------------|--|
| VA1046    | <b>GW</b><br>GLOSS WHITE |  |

| DIMENSIONS                                                              | WATER DEPTH                      | CAPACITY                       |
|-------------------------------------------------------------------------|----------------------------------|--------------------------------|
| • Length: 60" / 1524mm<br>• Width: 35" / 864mm<br>• Height: 24" / 610mm | 14" / 356mm<br>Drain to overflow | 59 gal.<br>223 litres of water |