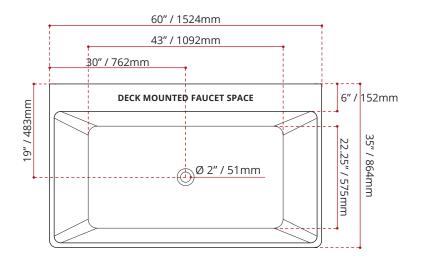

FREESTANDING STONE RESIN BATHTUB

| MODEL No. | FINISH                   |  |
|-----------|--------------------------|--|
| VA1046    | <b>GW</b><br>GLOSS WHITE |  |

| DIMENSIONS                                                              | WATER DEPTH                      | CAPACITY                       |
|-------------------------------------------------------------------------|----------------------------------|--------------------------------|
| • Length: 60" / 1524mm<br>• Width: 35" / 864mm<br>• Height: 24" / 610mm | 14" / 356mm<br>Drain to overflow | 59 gal.<br>223 litres of water |

## PRODUCT INFORMATION:

Valley's EMERALD freestanding bathtub showcases a sleek geometric design that exudes sophistication. Its spacious deck is perfect for mounting your choice of faucets or bath fillers. Crafted from stone resin, this tub is exceptionally durable, scratch and stain-resistant, and offers superior insulation for excellent heat retention. It features an integral slotted overflow, includes a chrome pop-up drain, and complies with CSA and IAPMO standards for quality and safety.