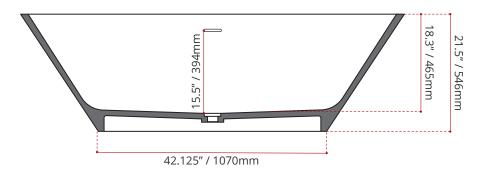

| 956MW                                                                           |    | MATTE WHITE                    |                                  |
|---------------------------------------------------------------------------------|----|--------------------------------|----------------------------------|
| 956GW                                                                           |    | <b>GW</b><br>GLOSS WHITE       |                                  |
| DIMENSIONS                                                                      | WA | ATER DEPTH                     | CAPACITY                         |
| • Lenght: 70.25" / 1748mm<br>• Width: 33.25" / 845mm<br>• Height: 21.5" / 546mm | -  | 5.5" / 394mm<br>in to overflow | 60.5 gal.<br>229 litres of water |