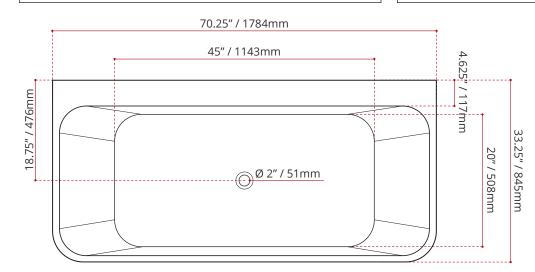

| 956MW                                                                           |    | MATTE WHITE                    |                                  |
|---------------------------------------------------------------------------------|----|--------------------------------|----------------------------------|
| 956GW                                                                           |    | <b>GW</b><br>GLOSS WHITE       |                                  |
| DIMENSIONS                                                                      | WA | ATER DEPTH                     | CAPACITY                         |
| • Lenght: 70.25" / 1748mm<br>• Width: 33.25" / 845mm<br>• Height: 21.5" / 546mm | -  | 5.5" / 394mm<br>in to overflow | 60.5 gal.<br>229 litres of water |