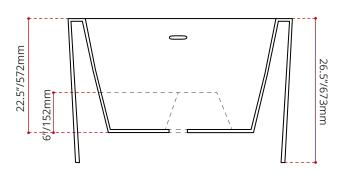

### **ACRYLIC FREESTANDING BATHTUB**

| MODEL No. | FINISH                   |  |
|-----------|--------------------------|--|
| 926       | <b>GW</b><br>GLOSS WHITE |  |

| DIMENSIONS                                                                 | WATER DEPTH                        | CAPACITY                         |
|----------------------------------------------------------------------------|------------------------------------|----------------------------------|
| • Lenght: 41" / 1041mm<br>• Width: 41" / 1041mm<br>• Height: 26.5" / 673mm | 19.5" / 495mm<br>Drain to overflow | 56.8 gal.<br>215 litres of water |