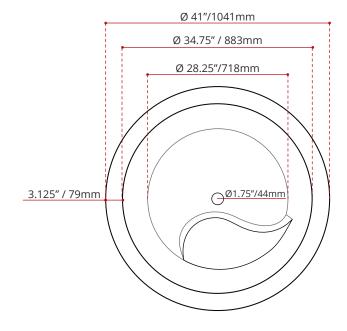

### **ACRYLIC FREESTANDING BATHTUB**

| MODEL No. | FINISH                   |  |
|-----------|--------------------------|--|
| 926       | <b>GW</b><br>GLOSS WHITE |  |

| DIMENSIONS                                                                 | WATER DEPTH                        | CAPACITY                         |
|----------------------------------------------------------------------------|------------------------------------|----------------------------------|
| • Lenght: 41" / 1041mm<br>• Width: 41" / 1041mm<br>• Height: 26.5" / 673mm | 19.5" / 495mm<br>Drain to overflow | 56.8 gal.<br>215 litres of water |