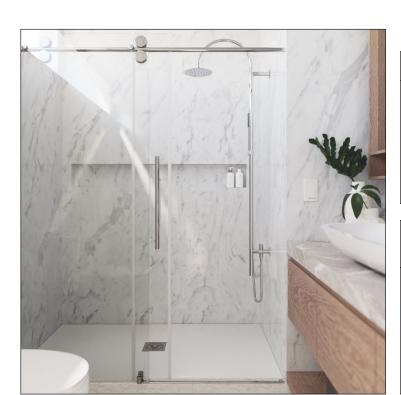

## **DESCRIPTION:**

- Fixed panel & Sliding door
- Glass Type: Clear, tempered glass
- Glass Thickness: 10mm
- Door height: 76.75"
- Opening: 65"
- Complies with CSA & IAPMO standards

| SHIPPING INFORMATION (BOX 1 of 2):                                                                                                                                                 | SHIPPING INFORMATION<br>(BOX 2 of 2):                                                                                                                                            |
|------------------------------------------------------------------------------------------------------------------------------------------------------------------------------------|----------------------------------------------------------------------------------------------------------------------------------------------------------------------------------|
| <ul> <li>Lenght: 34.3 / 870mm</li> <li>Width: 3.5" / 89mm</li> <li>Height: 79.5" / 2019mm</li> <li>Net Weight: 42 kg / 92.5 lbs.</li> <li>Gross Weight: 45 kg / 99 lbs.</li> </ul> | <ul> <li>Lenght: 39" / 991mm</li> <li>Width: 2.16" / 55mm</li> <li>Height: 79" / 2007mm</li> <li>Net Weight: 41 kg / 90.3 lbs.</li> <li>Gross Weight: 44 kg / 97 lbs.</li> </ul> |