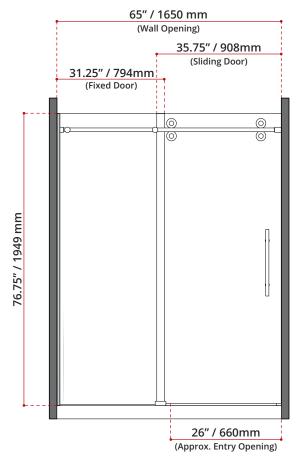

## GLASS PANELS FOR 65" OPENING

**DISCLAIMER:** THESE ARE ONLY THE GLASS PANELS, FOR INSTALLATION PURPOSES YOU MUST PAIR IT WITH A SHOWER DOOR HARDWARE

## **DESCRIPTION:**

- Fixed panel & Sliding door
- Glass Type: Clear, tempered glass
- Glass Thickness: 10mm
- Door height: 76.75"
- Opening: 65"
- Complies with CSA & IAPMO standards

| SHIPPING INFORMATION (BOX 1 of 2):                                                                                                                                                 | SHIPPING INFORMATION<br>(BOX 2 of 2):                                                                                                                                            |
|------------------------------------------------------------------------------------------------------------------------------------------------------------------------------------|----------------------------------------------------------------------------------------------------------------------------------------------------------------------------------|
| <ul> <li>Lenght: 34.3 / 870mm</li> <li>Width: 3.5" / 89mm</li> <li>Height: 79.5" / 2019mm</li> <li>Net Weight: 42 kg / 92.5 lbs.</li> <li>Gross Weight: 45 kg / 99 lbs.</li> </ul> | <ul> <li>Lenght: 39" / 991mm</li> <li>Width: 2.16" / 55mm</li> <li>Height: 79" / 2007mm</li> <li>Net Weight: 41 kg / 90.3 lbs.</li> <li>Gross Weight: 44 kg / 97 lbs.</li> </ul> |

DISCLAIMER: Measurements may vary † 1/4" (Diagram Not to scale)
These dimensions and specifications are subject to change without notice