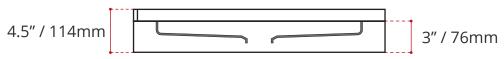

#### SHIPPING INFORMATION:

• Length: 34" / 864mm

• Net Weight: 17 kg / 37lbs

• Width: 34" / 864mm

• Gross Weight: 20 kg / 44lbs

• Height: 8" / 203mm

DISCLAIMER: Measurements may vary ± 1/4" (Diagram Not to scale)