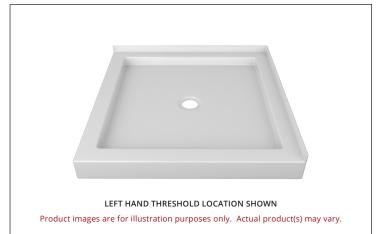

## DOUBLE THRESHOLD CENTER DRAIN

### **MATTE WHITE SHILA STONE SHOWER BASE**

- Double Threshold / Opening
- Center Drain
- Matte White Finish
- · Left or right hand threshold opening
- Made in Canada
- · Hygienic material
- Made from Shila Stone cast resin
- · Stain, scratch and crack resistance
- Complies with CSA & IAPMO standards