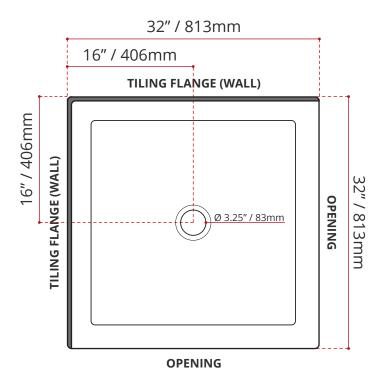

- Double Threshold / Opening
- Center Drain
- Matte White Finish
- · Left or right hand threshold opening
- Made in Canada
- · Hygienic material
- Made from Shila Stone cast resin
- · Stain, scratch and crack resistance
- Complies with CSA & IAPMO standards

#### SHIPPING INFORMATION:

• Length: 34" / 864mm

• Net Weight: 17 kg / 37lbs

• Width: 34" / 864mm

• Gross Weight: 20 kg / 44lbs

• Height: 8" / 203mm

DISCLAIMER: Measurements may vary ± 1/4" (Diagram Not to scale)