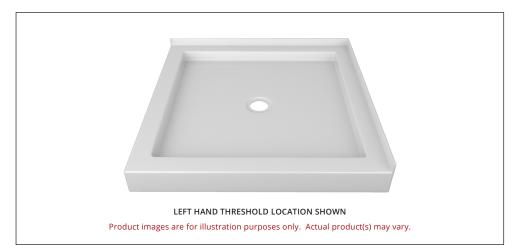

## DOUBLE THRESHOLD CENTER DRAIN SHOWER BASE

COLOUR OPTIONS ARE MADE TO ORDER - NO REFUND - NO RETURN -

Valley's double threshold, center drain acrylic shower bases are meant to be installed a corner setting. All acrylic shower bases have been redesigned with a minimal 3" threshold. Valley's acrylic shower bases are made at our facility in Mission, BC (Canada) out of high gloss, crack-resistant acrylic.

#### **DESCRIPTION:**

- · Double Threshold / Opening
- White Finish
- · Left or right hand threshold opening
- Center Drain
- High gloss / Crack-resistant acrylic.
- Made in Canada.
- $\bullet$  Complies with CSA & IAPMO standards.