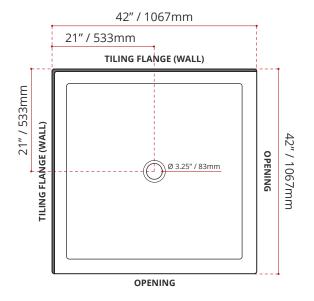

### SHIPPING INFORMATION:

Length: 44" / 1118mm
Width: 44" / 1118mm
Height: 8" / 203mm
Net Weight: 20 kg / 44lbs
Gross Weight: 23 kg / 51lbs

DISCLAIMER: Measurements may vary ± 1/4" (Diagram Not to scale)