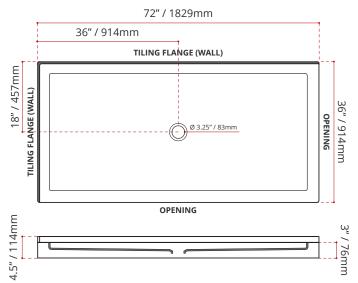

ENVIRO SEAL

### **CUSTOMIZE YOUR SHOWER BASE**

ALL UPCHARGE OPTIONS ARE MADE TO ORDER - NO REFUND - NO RETURN

LEFT HAND THRESHOLD LOCATION SHOWN

Product images are for illustration purposes only. Actual product(s) may vary.

MADE TO ORDER - NO REFUND - NO RETURN -

| AVAILABLE CUSTOMIZATION OPTIONS        | MODEL No. |
|----------------------------------------|-----------|
| TEXTURED BOTTOM                        | C4        |
| DOUBLE TILING FLANGE                   | C5        |
| TEXTURED BOTTOM + DOUBLE TILING FLANGE | C45       |

### SHIPPING INFORMATION:

• Length: 74" / 1880mm

• Net Weight: 35 kg / 77lbs

• Width: 34" / 864mm

• Gross Weight: 40 kg / 88lbs

• Height: 8" / 203mm

## SDTCD7236L4

(LEFT HAND THRESHOLD OPENING)



### SDTCD7236R4

(RIGHT HAND THRESHOLD OPENING)