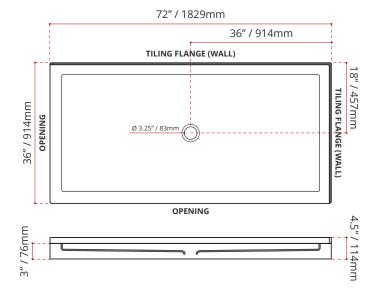

resistance
- Complies with CSA & IAPMO standards



ENVIRO SEAL

### **CUSTOMIZE YOUR SHOWER BASE**

ALL UPCHARGE OPTIONS ARE MADE TO ORDER - NO REFUND - NO RETURN

LEFT HAND THRESHOLD LOCATION SHOWN

Product images are for illustration purposes only. Actual product(s) may vary.

MADE TO ORDER - NO REFUND - NO RETURN -

| AVAILABLE CUSTOMIZATION OPTIONS        | MODEL No. |
|----------------------------------------|-----------|
| TEXTURED BOTTOM                        | C4        |
| DOUBLE TILING FLANGE                   | C5        |
| TEXTURED BOTTOM + DOUBLE TILING FLANGE | C45       |

### SHIPPING INFORMATION:

• Length: 74" / 1880mm

• Net Weight: 35 kg / 77lbs

• Width: 34" / 864mm

• Gross Weight: 40 kg / 88lbs

• Height: 8" / 203mm

## SDTCD7236L4

(LEFT HAND THRESHOLD OPENING)



### SDTCD7236R4

(RIGHT HAND THRESHOLD OPENING)