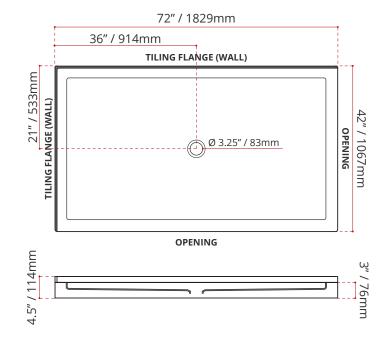

O SEAL

#### **CUSTOMIZE YOUR SHOWER BASE**

ALL UPCHARGE OPTIONS ARE MADE TO ORDER - NO REFUND - NO RETURN

LEFT HAND THRESHOLD LOCATION SHOWN

Product images are for illustration purposes only. Actual product(s) may vary.

MADE TO ORDER - NO REFUND - NO RETURN -

| AVAILABLE CUSTOMIZATION OPTIONS        | MODEL No. |
|----------------------------------------|-----------|
| TEXTURED BOTTOM                        | C4        |
| DOUBLE TILING FLANGE                   | C5        |
| TEXTURED BOTTOM + DOUBLE TILING FLANGE | C45       |

#### SHIPPING INFORMATION:

• Length: 74" / 1880mm

• Net Weight: 35 kg / 77lbs

• Width: 44" / 1118mm

• Gross Weight: 40 kg / 88lbs

• Height: 8" / 203mm

#### SDTCD7242L4

(LEFT HAND THRESHOLD OPENING)



#### SDTCD7242R4

(RIGHT HAND THRESHOLD OPENING)