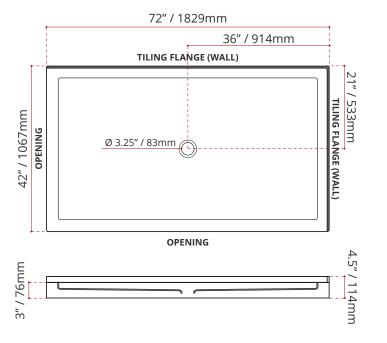

tance
- Complies with CSA & IAPMO standards



ENVIRO SEAL

#### **CUSTOMIZE YOUR SHOWER BASE**

ALL UPCHARGE OPTIONS ARE MADE TO ORDER - NO REFUND - NO RETURN

LEFT HAND THRESHOLD LOCATION SHOWN

Product images are for illustration purposes only. Actual product(s) may vary.

MADE TO ORDER - NO REFUND - NO RETURN -

| AVAILABLE CUSTOMIZATION OPTIONS        | MODEL No. |
|----------------------------------------|-----------|
| TEXTURED BOTTOM                        | C4        |
| DOUBLE TILING FLANGE                   | C5        |
| TEXTURED BOTTOM + DOUBLE TILING FLANGE | C45       |

#### SHIPPING INFORMATION:

• Length: 74" / 1880mm

• Net Weight: 35 kg / 77lbs

• Width: 44" / 1118mm

• Gross Weight: 40 kg / 88lbs

• Height: 8" / 203mm

#### SDTCD7242L4

(LEFT HAND THRESHOLD OPENING)



#### SDTCD7242R4

(RIGHT HAND THRESHOLD OPENING)