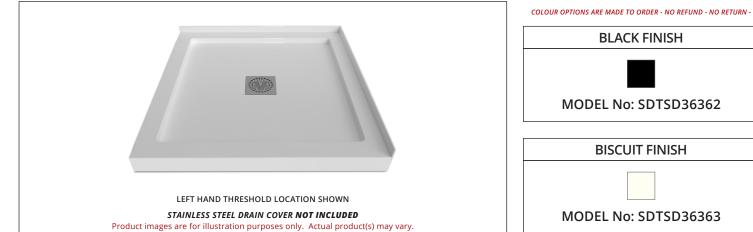

## DOUBLE THRESHOLD SQUARE CENTER DRAIN SHOWER BASE

Valley's double threshold, center drain acrylic shower bases are meant to be installed a corner setting. All acrylic shower bases have been redesigned with a minimal 3" threshold.

STAINLESS STEEL DRAIN COVER NOT INCLUDED SOLD SEPARATELY.

#### **DESCRIPTION:**

- Double Threshold / Opening
- White Finish
- Left or right hand threshold opening
- Center Drain
- High gloss / Crack-resistant acrylic.
- Made in Canada.
- Complies with CSA & IAPMO standards.