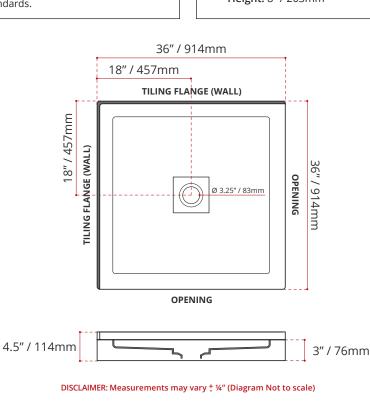

### SHIPPING INFORMATION:

- Length: 38" / 965mm
- Width: 38" / 965mm
- Net Weight: 20 kg / 44lbs
- dth: 38" / 965mm
- Height: 8" / 203mm
- Gross Weight: 25 kg / 55lbs