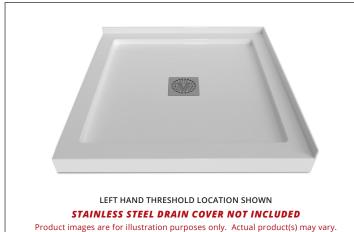

# DOUBLE THRESHOLD SQUARE CENTER DRAIN MATTE WHITE SHILA STONE SHOWER BASE

- Double Threshold / Opening
- Center Drain
- Matte White Finish
- Left or right hand threshold opening
- Made in Canada
- Hygienic material
- Made from Shila Stone cast resin
- Stain, scratch and crack resistance
- Complies with CSA & IAPMO standards