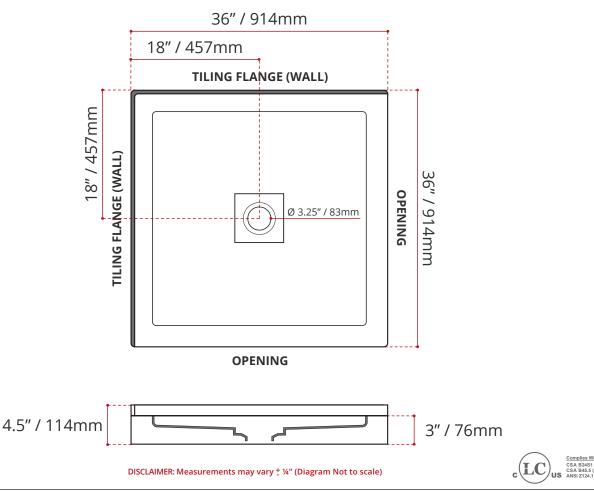

# DOUBLE THRESHOLD SQUARE CENTER DRAIN MATTE WHITE SHILA STONE SHOWER BASE

- Double Threshold / Opening
- Center Drain
- Matte White Finish
- Left or right hand threshold opening
- Made in Canada
- Hygienic material
- Made from Shila Stone cast resin
- Stain, scratch and crack resistance
- Complies with CSA & IAPMO standards

### SHIPPING INFORMATION:

- Length: 38" / 965mm
- Width: 38" / 965mm
- Height: 8" / 203mm

• Net Weight: 20 kg / 44lbs

• Gross Weight: 25 kg / 55lbs

ENVIRO SEAL