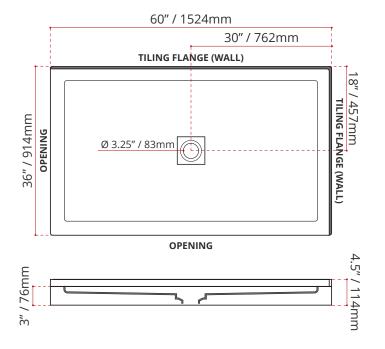

ards



ENVIRO SEAL

#### **CUSTOMIZE YOUR SHOWER BASE**

ALL UPCHARGE OPTIONS ARE MADE TO ORDER - NO REFUND - NO RETURN

LEFT HAND THRESHOLD LOCATION SHOWN

STAINLESS STEEL DRAIN COVER NOT INCLUDED

Product images are for illustration purposes only. Actual product(s) may vary.

MADE TO ORDER - NO REFUND - NO RETURN -

| AVAILABLE CUSTOMIZATION OPTIONS        | MODEL No. |
|----------------------------------------|-----------|
| TEXTURED BOTTOM                        | C4        |
| DOUBLE TILING FLANGE                   | C5        |
| TEXTURED BOTTOM + DOUBLE TILING FLANGE | C45       |

#### SHIPPING INFORMATION:

• Length: 62" / 1575mm

• Net Weight: 35 kg / 77lbs

• Width: 38" / 965mm

• Gross Weight: 40 kg / 88lbs

• Height: 8" / 203mm

## SDTSD6036L4

(LEFT HAND THRESHOLD OPENING)



### SDTSD6036R4

(RIGHT HAND THRESHOLD OPENING)