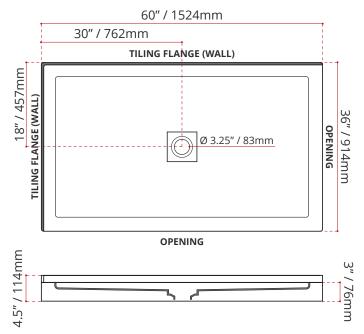

ASE**

ALL UPCHARGE OPTIONS ARE MADE TO ORDER - NO REFUND - NO RETURN

LEFT HAND THRESHOLD LOCATION SHOWN

STAINLESS STEEL DRAIN COVER NOT INCLUDED

Product images are for illustration purposes only. Actual product(s) may vary.

MADE TO ORDER - NO REFUND - NO RETURN -

| AVAILABLE CUSTOMIZATION OPTIONS        | MODEL No. |
|----------------------------------------|-----------|
| TEXTURED BOTTOM                        | C4        |
| DOUBLE TILING FLANGE                   | C5        |
| TEXTURED BOTTOM + DOUBLE TILING FLANGE | C45       |

#### SHIPPING INFORMATION:

• Length: 62" / 1575mm

• Net Weight: 35 kg / 77lbs

• Width: 38" / 965mm

• Gross Weight: 40 kg / 88lbs

• Height: 8" / 203mm

## SDTSD6036L4

(LEFT HAND THRESHOLD OPENING)



### SDTSD6036R4

(RIGHT HAND THRESHOLD OPENING)