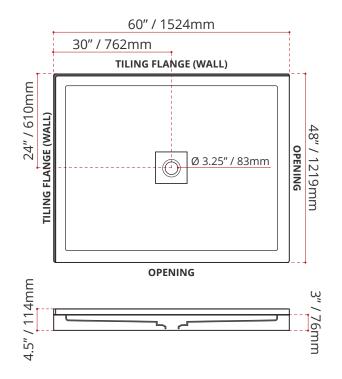

ASE**

ALL UPCHARGE OPTIONS ARE MADE TO ORDER - NO REFUND - NO RETURN

LEFT HAND THRESHOLD LOCATION SHOWN

STAINLESS STEEL DRAIN COVER NOT INCLUDED

Product images are for illustration purposes only. Actual product(s) may vary.

MADE TO ORDER - NO REFUND - NO RETURN -

| AVAILABLE CUSTOMIZATION OPTIONS        | MODEL No. |
|----------------------------------------|-----------|
| TEXTURED BOTTOM                        | C4        |
| DOUBLE TILING FLANGE                   | C5        |
| TEXTURED BOTTOM + DOUBLE TILING FLANGE | C45       |

#### SHIPPING INFORMATION:

• Length: 62" / 1575mm

• Net Weight: 35 kg / 77lbs

• Width: 50" / 1270mm

• Gross Weight: 40 kg / 88lbs

• Height: 8" / 203mm

## SDTSD6048L4

(LEFT HAND THRESHOLD OPENING)



## SDTSD6048R4

(RIGHT HAND THRESHOLD OPENING)