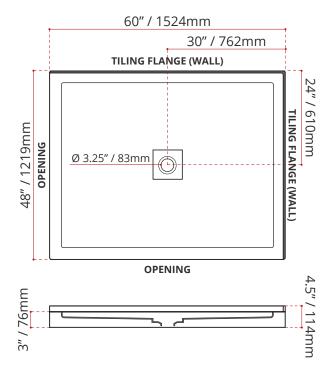

rds



ENVIRO SEAL

#### **CUSTOMIZE YOUR SHOWER BASE**

ALL UPCHARGE OPTIONS ARE MADE TO ORDER - NO REFUND - NO RETURN

LEFT HAND THRESHOLD LOCATION SHOWN

STAINLESS STEEL DRAIN COVER NOT INCLUDED

Product images are for illustration purposes only. Actual product(s) may vary.

MADE TO ORDER - NO REFUND - NO RETURN -

| AVAILABLE CUSTOMIZATION OPTIONS        | MODEL No. |
|----------------------------------------|-----------|
| TEXTURED BOTTOM                        | C4        |
| DOUBLE TILING FLANGE                   | C5        |
| TEXTURED BOTTOM + DOUBLE TILING FLANGE | C45       |

#### SHIPPING INFORMATION:

• Length: 62" / 1575mm

• Net Weight: 35 kg / 77lbs

• Width: 50" / 1270mm

• Gross Weight: 40 kg / 88lbs

• Height: 8" / 203mm

## SDTSD6048L4

(LEFT HAND THRESHOLD OPENING)



## SDTSD6048R4

(RIGHT HAND THRESHOLD OPENING)