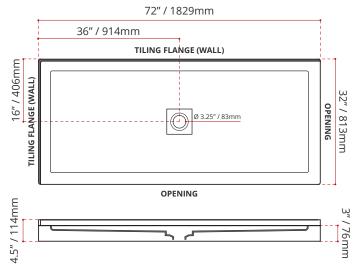

#### **CUSTOMIZE YOUR SHOWER BASE**

LEFT HAND THRESHOLD LOCATION SHOWN

STAINLESS STEEL DRAIN COVER NOT INCLUDED

Product images are for illustration purposes only. Actual product(s) may vary.

MADE TO ORDER - NO REFUND - NO RETURN -

#### SDTSD7232R4

(RIGHT HAND THRESHOLD OPENING)