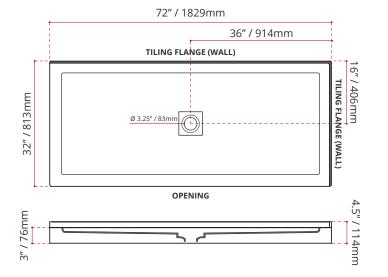

#### **CUSTOMIZE YOUR SHOWER BASE**

LEFT HAND THRESHOLD LOCATION SHOWN

STAINLESS STEEL DRAIN COVER NOT INCLUDED

Product images are for illustration purposes only. Actual product(s) may vary.

MADE TO ORDER - NO REFUND - NO RETURN -

### SDTSD7232L4

(LEFT HAND THRESHOLD OPENING)