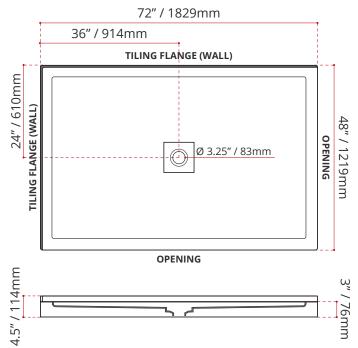

#### SDTSD7248R4

(RIGHT HAND THRESHOLD OPENING)

#### **CUSTOMIZE YOUR SHOWER BASE**

ALL UPCHARGE OPTIONS ARE MADE TO ORDER - NO REFUND - NO RETURN

LEFT HAND THRESHOLD LOCATION SHOWN

STAINLESS STEEL DRAIN COVER NOT INCLUDED

Product images are for illustration purposes only. Actual product(s) may vary.