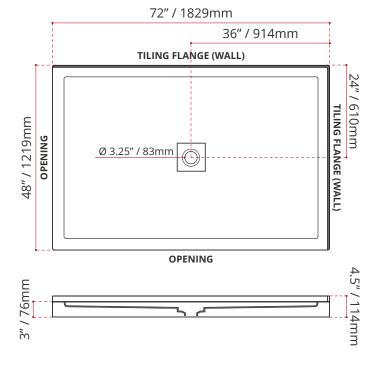

#### SDTSD7248L4

(LEFT HAND THRESHOLD OPENING)

#### **CUSTOMIZE YOUR SHOWER BASE**

ALL UPCHARGE OPTIONS ARE MADE TO ORDER - NO REFUND - NO RETURN

LEFT HAND THRESHOLD LOCATION SHOWN

STAINLESS STEEL DRAIN COVER NOT INCLUDED

Product images are for illustration purposes only. Actual product(s) may vary.