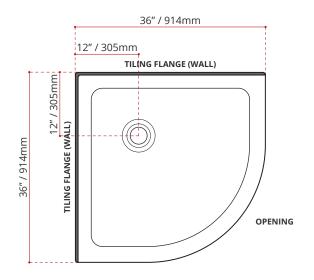

## MEM NEO ROUND CORNER SHOWER BASE

COLOUR OPTIONS ARE MADE TO ORDER - NO REFUND - NO RETURN -

**MODEL No: SMNR36363** 

Valley's Mem neo round acrylic shower bases are the perfect addition to any bathroom with limited space. A white round drain cover is included with every purchase. Valley's acrylic shower bases are made out of high gloss, crack-resistant acrylic. Complies with CSA & IAPMO standards.

### **DESCRIPTION:**

- Corner shower base
- White finish
- White round drain cover included
- High gloss / Crack-resistant acrylic
- Made in Canada
- $\bullet$  Complies with CSA & IAPMO standards.