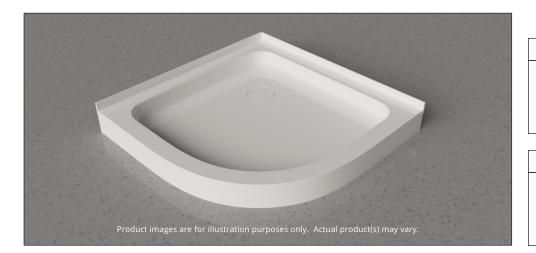

## MEM NEO ROUND CORNER SHOWER BASE

COLOUR OPTIONS ARE MADE TO ORDER - NO REFUND - NO RETURN -

**MODEL No: SMNR36363** 

Valley's Mem neo round acrylic shower bases are the perfect addition to any bathroom with limited space. A white round drain cover is included with every purchase. Valley's acrylic shower bases are made out of high gloss, crack-resistant acrylic. Complies with CSA & IAPMO standards.

### **DESCRIPTION:**

- Corner shower base
- White finish
- White round drain cover included
- High gloss / Crack-resistant acrylic
- Made in Canada
- $\bullet$  Complies with CSA & IAPMO standards.