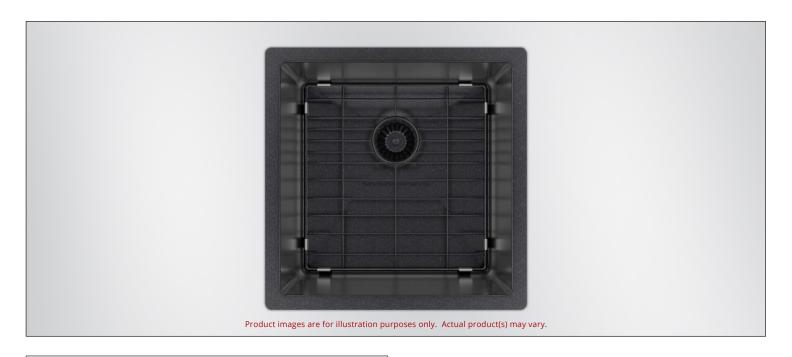

## SINGLE BOWL UNDERMOUNT KITCHEN SINK

#### **DESCRIPTION:**

- Single bowl 10° radius kitchen sink
- Undermount install
- Handcrafted from T-304 brushed stainless steel
- Durable commercial-grade 16 gauge thickness
- Off-set Back Drain location
- Drain groove design
- StoneGuard undercoated over rubber pad
- · Sink grid and basket strainer included

## FINISH:

**GUN METAL** 