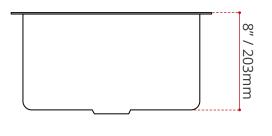

# SRR1717CGMBG

## SINGLE BOWL UNDERMOUNT KITCHEN SINK



#### **DESCRIPTION:**

- Single bowl 10° radius kitchen sink
- Undermount install
- Handcrafted from T-304 brushed stainless steel
- Durable commercial-grade 16 gauge thickness
- Off-set Back Drain location
- Drain groove design
- StoneGuard undercoated over rubber pad
- · Sink grid and basket strainer included

## MINIMUM CABINET SIZE:

20" / 508mm

### SINK GRID OPTION

BG3737ODGM

## FINISH:



**GUN METAL** 

#### SHIPPING INFORMATION:

• Lenght: 19" / 483mm

• Net Weight: 6 kg / 13 lbs.

• Width: 19" / 483mm

• Gross Weight: 7 kg / 15lbs.

• Height: 12" / 305mm





DISCLAIMER:

Measurements may vary ± ¼"

(Diagram Not to scale)