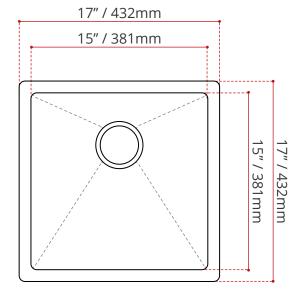

# SRR1717CGMBG

## SINGLE BOWL UNDERMOUNT KITCHEN SINK



#### **DESCRIPTION:**

- Single bowl 10° radius kitchen sink
- Undermount install
- Handcrafted from T-304 brushed stainless steel
- Durable commercial-grade 16 gauge thickness
- Off-set Back Drain location
- Drain groove design
- StoneGuard undercoated over rubber pad
- · Sink grid and basket strainer included

## MINIMUM CABINET SIZE:

20" / 508mm

### SINK GRID OPTION

BG3737ODGM

## FINISH:



**GUN METAL** 

#### SHIPPING INFORMATION:

• Lenght: 19" / 483mm

• Net Weight: 6 kg / 13 lbs.

• Width: 19" / 483mm

• Gross Weight: 7 kg / 15lbs.

• Height: 12" / 305mm





DISCLAIMER:

Measurements may vary ± ¼"

(Diagram Not to scale)