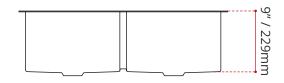

# SRT3120ABG

## TOPMOUNT DOUBLE BOWL KITCHEN SINK



#### **DESCRIPTION:**

- Double bowl 10° radius kitchen sink
- Topmount install
- Handcrafted from T-304 brushed stainless steel
- Durable commercial-grade 16 gauge thickness
- Off-set Back Drain location
- Drain groove design
- StoneGuard undercoated over rubber pad
- Sink grids and basket strainers included

## MINIMUM CABINET SIZE:

34" / 864mm

#### SINK GRID OPTION

BG3540 (x2)

## FINISH:



**BRUSHED STAINLESS STEEL** 

#### SHIPPING INFORMATION:

• Lenght: 33" / 838mmmm

• Net Weight: 15 kg / 33 lbs.

• Width: 22" / 559mm

• Gross Weight: 18 kg / 40 lbs.

• Height: 11" / 279mm





DISCLAIMER:

Measurements may vary ½ ¼ ″

(Diagram Not to scale)