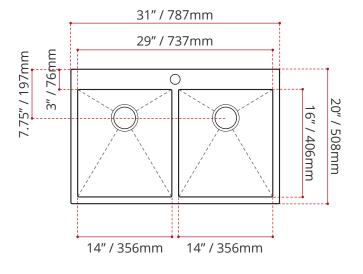

# SRT3120ABG

## TOPMOUNT DOUBLE BOWL KITCHEN SINK



#### **DESCRIPTION:**

- Double bowl 10° radius kitchen sink
- Topmount install
- Handcrafted from T-304 brushed stainless steel
- Durable commercial-grade 16 gauge thickness
- Off-set Back Drain location
- Drain groove design
- StoneGuard undercoated over rubber pad
- Sink grids and basket strainers included

## MINIMUM CABINET SIZE:

34" / 864mm

#### SINK GRID OPTION

BG3540 (x2)

## FINISH:



**BRUSHED STAINLESS STEEL** 

#### SHIPPING INFORMATION:

• Lenght: 33" / 838mmmm

• Net Weight: 15 kg / 33 lbs.

• Width: 22" / 559mm

• Gross Weight: 18 kg / 40 lbs.

• Height: 11" / 279mm





DISCLAIMER:

Measurements may vary ½ ¼ ″

(Diagram Not to scale)