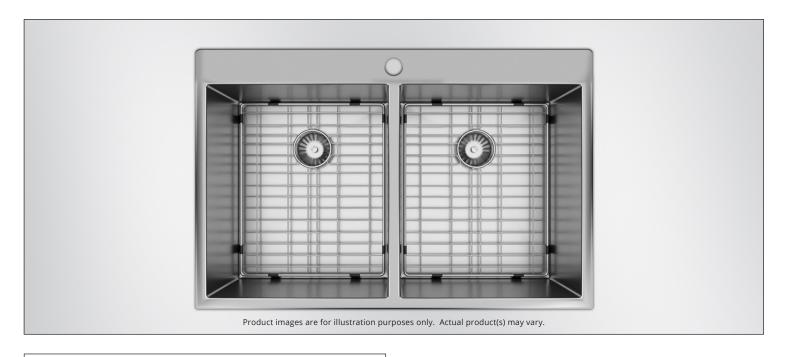

# SRT3120ABG

## TOPMOUNT DOUBLE BOWL KITCHEN SINK

#### **DESCRIPTION:**

- Double bowl 10° radius kitchen sink
- Topmount install
- Handcrafted from T-304 brushed stainless steel
- Durable commercial-grade 16 gauge thickness
- Off-set Back Drain location
- Drain groove design
- StoneGuard undercoated over rubber pad
- Sink grids and basket strainers included