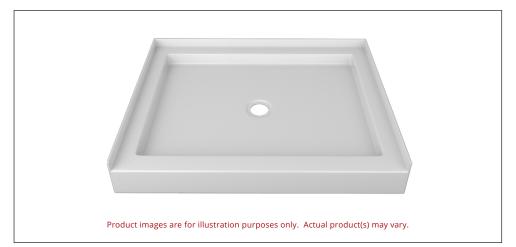

## SINGLE THRESHOLD CENTER DRAIN SHOWER BASE

COLOUR OPTIONS ARE MADE TO ORDER - NO REFUND - NO RETURN -

Valley's single threshold, center drain acrylic shower bases are meant to be installed in an alcove setting. Valley's acrylic shower bases are fabricated at our facility in Mission, BC (Canada) out of high gloss, crack-resistant acrylic.

#### **DESCRIPTION:**

- · Single Threshold / Opening
- White Finish
- Center Drain
- High gloss / Crack-resistant acrylic.
- Made in Canada.
- Complies with CSA & IAPMO standards.