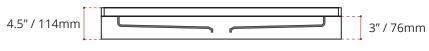

#### SHIPPING INFORMATION:

• Length: 44" / 1118mm

• Net Weight: 20 kg / 44lbs

• Width: 38" / 965mm

• Gross Weight: 23 kg / 51lbs

• Height: 8" / 203mm

42" / 1067mm

DISCLAIMER: Measurements may vary ± 1/4" (Diagram Not to scale)