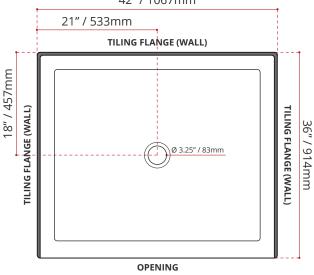

#### SHIPPING INFORMATION:

• Length: 44" / 1118mm

• Net Weight: 20 kg / 44lbs

• Width: 38" / 965mm

• Gross Weight: 23 kg / 51lbs

• Height: 8" / 203mm

42" / 1067mm

DISCLAIMER: Measurements may vary ± 1/4" (Diagram Not to scale)