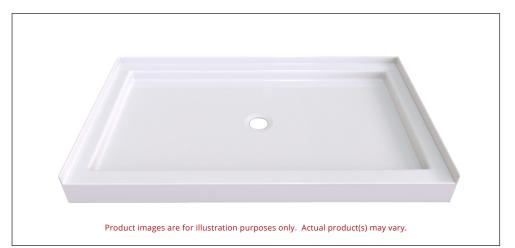

### SINGLE THRESHOLD CENTER DRAIN SHOWER BASE

COLOUR OPTIONS ARE MADE TO ORDER - NO REFUND - NO RETURN -

Valley's single threshold, center drain acrylic shower bases are meant to be installed in an alcove setting. Valley's acrylic shower bases are fabricated at our facility in Mission, BC (Canada) out of high gloss, crack-resistant acrylic.

#### **DESCRIPTION:**

- · Single Threshold / Opening
- White Finish
- Center Drain
- High gloss / Crack-resistant acrylic.
- Made in Canada.
- Complies with CSA & IAPMO standards.