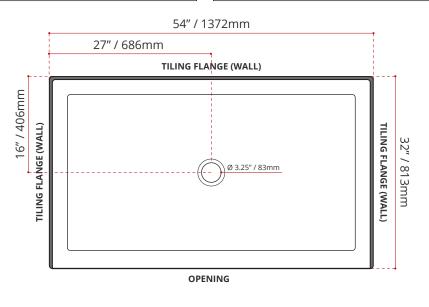

#### SHIPPING INFORMATION:

• Length: 56" / 1422mm

• Net Weight: 35 kg / 77lbs

• Width: 34" / 864mm

• Gross Weight: 40 kg / 88lbs

• Height: 8" / 203mm

DISCLAIMER: Measurements may vary ± 1/4" (Diagram Not to scale)