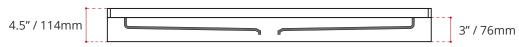

### SINGLE THRESHOLD CENTER DRAIN SHOWER BASE

COLOUR OPTIONS ARE MADE TO ORDER - NO REFUND - NO RETURN -

Valley's single threshold, center drain acrylic shower bases are meant to be installed in an alcove setting. Valley's acrylic shower bases are fabricated at our facility in Mission, BC (Canada) out of high gloss, crack-resistant acrylic.

#### **DESCRIPTION:**

- · Single Threshold / Opening
- White Finish
- Center Drain
- High gloss / Crack-resistant acrylic.
- Made in Canada.
- Complies with CSA & IAPMO standards.

#### SHIPPING INFORMATION:

• Length: 56" / 1422mm

• Net Weight: 35 kg / 77lbs

• Width: 34" / 864mm

• Gross Weight: 40 kg / 88lbs

• Height: 8" / 203mm

DISCLAIMER: Measurements may vary ± 1/4" (Diagram Not to scale)