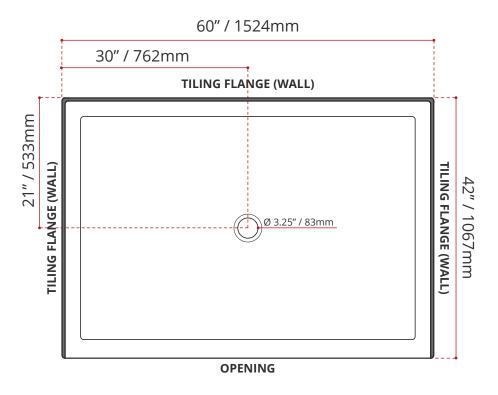

# SSTCD60424

SINGLE THRESHOLD CENTER DRAIN

## MATTE WHITE SHILA STONE SHOWER BASE

- Single Threshold / Opening
- Center Drain
- Matte White Finish
- Made in Canada
- Hygienic material
- Made from Shila Stone cast resin
- Stain, scratch and crack resistance
- Complies with CSA & IAPMO standards

#### SHIPPING INFORMATION:

• Length: 62" / 1575mm

• **Net Weight:** 27 kg / 59lbs

• Width: 44" / 1118mm

• Gross Weight: 30 kg / 66lbs

• Height: 8" / 203mm

DISCLAIMER: Measurements may vary ± 1/4" (Diagram Not to scale)