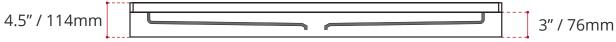

#### SHIPPING INFORMATION:

• Length: 62" / 1575mm

• **Net Weight:** 27 kg / 59lbs

• Width: 44" / 1118mm

• Gross Weight: 30 kg / 66lbs

• Height: 8" / 203mm

DISCLAIMER: Measurements may vary ± 1/4" (Diagram Not to scale)