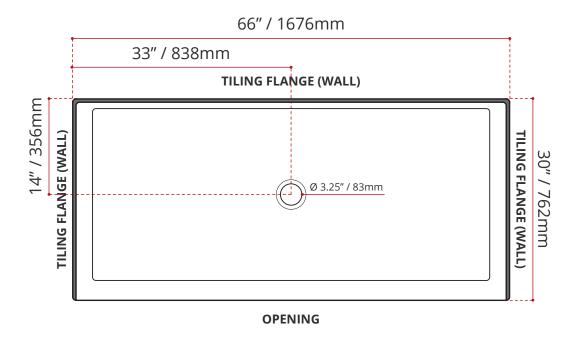

# SSTCD66304

SINGLE THRESHOLD CENTER DRAIN

- Single Threshold / Opening
- Center Drain
- Matte White Finish
- Made in Canada
- Hygienic material
- Made from Shila Stone cast resin
- · Stain, scratch and crack resistance
- Complies with CSA & IAPMO standards

## SHIPPING INFORMATION:

• Length: 68" / 1727mm

• Net Weight: 30 kg / 66lbs

• Width: 34" / 864mm

• Gross Weight: 35 kg / 77lbs

• Height: 8" / 203mm

DISCLAIMER: Measurements may vary ± 1/4" (Diagram Not to scale)