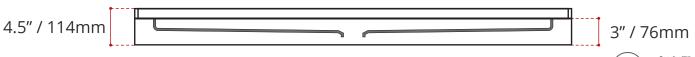

## SHIPPING INFORMATION:

• Length: 68" / 1727mm

• Net Weight: 30 kg / 66lbs

• Width: 34" / 864mm

• Gross Weight: 35 kg / 77lbs

• Height: 8" / 203mm

DISCLAIMER: Measurements may vary ± 1/4" (Diagram Not to scale)