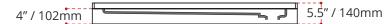

#### SHIPPING INFORMATION:

Length: 56" / 1422mm

• Net Weight: 35 kg / 77lbs

• Width: 34" / 864mm

• Gross Weight: 40 kg / 88lbs

• Height: 8" / 203mm