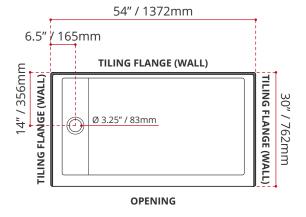

ite Finish
- · Default white linear drain cover included
- Made in Canada
- · Hygienic material
- Made from Shila Stone cast resin
- · Stain, scratch and crack resistance
- Complies with CSA & IAPMO standards



ENVIRO SEAL

#### **CUSTOMIZE YOUR SHOWER BASE**

ALL UPCHARGE OPTIONS ARE MADE TO ORDER - NO REFUND - NO RETURN

| AVAILABLE CUSTOMIZATION OPTIONS        | MODEL No. |
|----------------------------------------|-----------|
| TEXTURED BOTTOM                        | C4        |
| DOUBLE TILING FLANGE                   | C5        |
| TEXTURED BOTTOM + DOUBLE TILING FLANGE | C45       |

#### SHIPPING INFORMATION:

Length: 56" / 1422mm

• Net Weight: 35 kg / 77lbs

• Width: 34" / 864mm

• Gross Weight: 40 kg / 88lbs

• Height: 8" / 203mm

## SSTLD5430L4

(LEFT HAND DRAIN LOCATION)



## SSTLD5430R4

(RIGHT HAND DRAIN LOCATION)