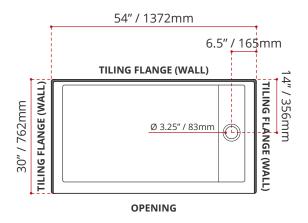

included
- Made in Canada
- · Hygienic material
- Made from Shila Stone cast resin
- · Stain, scratch and crack resistance
- Complies with CSA & IAPMO standards



ENVIRO SEAL

#### **CUSTOMIZE YOUR SHOWER BASE**

ALL UPCHARGE OPTIONS ARE MADE TO ORDER - NO REFUND - NO RETURN

| AVAILABLE CUSTOMIZATION OPTIONS        | MODEL No. |
|----------------------------------------|-----------|
| TEXTURED BOTTOM                        | C4        |
| DOUBLE TILING FLANGE                   | C5        |
| TEXTURED BOTTOM + DOUBLE TILING FLANGE | C45       |

#### SHIPPING INFORMATION:

Length: 56" / 1422mm

• Net Weight: 35 kg / 77lbs

• Width: 34" / 864mm

• Gross Weight: 40 kg / 88lbs

• Height: 8" / 203mm

## SSTLD5430L4

(LEFT HAND DRAIN LOCATION)



## SSTLD5430R4

(RIGHT HAND DRAIN LOCATION)