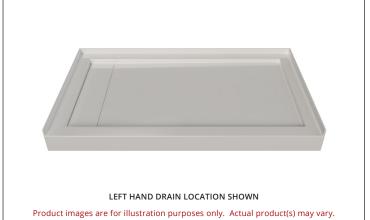

# SSTLD54304

### SINGLE THRESHOLD LINEAR DRAIN

#### MATTE WHITE SHILA STONE SHOWER BASE



MADE TO ORDER - NO REFUND - NO RETURN -

#### PRODUCT INFORMATION:

Shila Stone s highly resistant to staining and chemical cleaners. Moreover, its non-porous, bacteriostatic surface limits the growth of microorganisms, making it a perfectly hygienic material.

- Single Threshold / Opening
- Off-set Drain location
- Matte White Finish
- · Default white linear drain cover included
- Made in Canada
- · Hygienic material
- Made from Shila Stone cast resin
- · Stain, scratch and crack resistance
- Complies with CSA & IAPMO standards



ENVIRO SEAL

#### **CUSTOMIZE YOUR SHOWER BASE**

ALL UPCHARGE OPTIONS ARE MADE TO ORDER - NO REFUND - NO RETURN

| AVAILABLE CUSTOMIZATION OPTIONS        | MODEL No. |
|----------------------------------------|-----------|
| TEXTURED BOTTOM