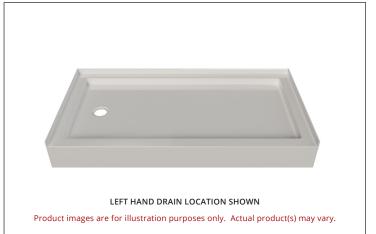

## SSTODA60304

# ABOVE FLOOR ROUGH-IN SINGLE THRESHOLD OFFSET DRAIN MATTE WHITE SHILA STONE SHOWER BASE

MADE TO ORDER - NO REFUND - NO RETURN -



#### PRODUCT INFORMATION:

Shila Stone s highly resistant to staining and chemical cleaners. Moreover, its non-porous, bacteriostatic surface limits the growth of microorganisms, making it a perfectly hygienic material.

- Single Threshold / Opening
- Offset Drain Location
- Matte White Finish
- Above Floor Rough-in
- Made in Canada
- · Hygienic material
- Made from Shila Stone cast resin
- · Stain, scratch and crack resistance
- Complies with CSA & IAPMO standards



ENVIRO SEAL

#### **CUSTOMIZE YOUR SHOWER BASE**

ALL UPCHARGE OPTIONS ARE MADE TO ORDER - NO REFUND - NO RETURN

| AVAILABLE CUSTOMIZATION OPTIONS        | MODEL No. |
|----------------------------------------|-----------|
| TEXTURED BOTTOM                        | C4        |
| DOUBLE TILING FLANGE                   | C5