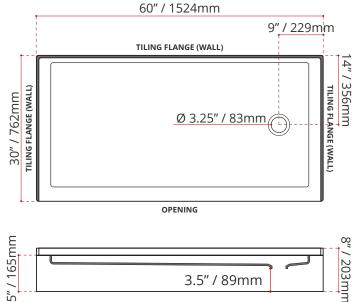

in
- Made in Canada
- · Hygienic material
- Made from Shila Stone cast resin
- · Stain, scratch and crack resistance
- Complies with CSA & IAPMO standards



ENVIRO SEAL

#### **CUSTOMIZE YOUR SHOWER BASE**

ALL UPCHARGE OPTIONS ARE MADE TO ORDER - NO REFUND - NO RETURN

| AVAILABLE CUSTOMIZATION OPTIONS        | MODEL No. |
|----------------------------------------|-----------|
| TEXTURED BOTTOM                        | C4        |
| DOUBLE TILING FLANGE                   | C5        |
| TEXTURED BOTTOM + DOUBLE TILING FLANGE | C45       |

#### SHIPPING INFORMATION:

• Length: 62" / 1575mm

• Net Weight: 24 kg / 53lbs

• Width: 34" / 864mm

• Gross Weight: 27 kg / 59.5lbs

• Height: 9" / 229mm

### SSTODA6030L4

(LEFT HAND DRAIN LOCATION)

## SSTODA6030R4

(RIGHT HAND DRAIN LOCATION)