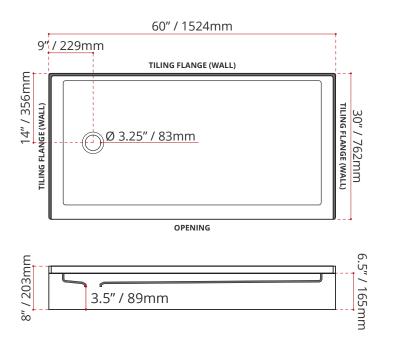

h-in
- Made in Canada
- · Hygienic material
- Made from Shila Stone cast resin
- · Stain, scratch and crack resistance
- Complies with CSA & IAPMO standards



ENVIRO SEAL

#### **CUSTOMIZE YOUR SHOWER BASE**

ALL UPCHARGE OPTIONS ARE MADE TO ORDER - NO REFUND - NO RETURN

| AVAILABLE CUSTOMIZATION OPTIONS        | MODEL No. |
|----------------------------------------|-----------|
| TEXTURED BOTTOM                        | C4        |
| DOUBLE TILING FLANGE                   | C5        |
| TEXTURED BOTTOM + DOUBLE TILING FLANGE | C45       |

#### SHIPPING INFORMATION:

• Length: 62" / 1575mm

• Net Weight: 24 kg / 53lbs

• Width: 34" / 864mm

• Gross Weight: 27 kg / 59.5lbs

• Height: 9" / 229mm

### SSTODA6030L4

(LEFT HAND DRAIN LOCATION)

## SSTODA6030R4

(RIGHT HAND DRAIN LOCATION)