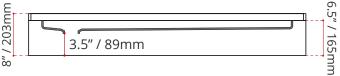

#### SHIPPING INFORMATION:

• Length: 62" / 1575mm

• Net Weight: 24 kg / 53lbs

• Width: 34" / 864mm

• Gross Weight: 27 kg / 59.5lbs

• Height: 9" / 229mm