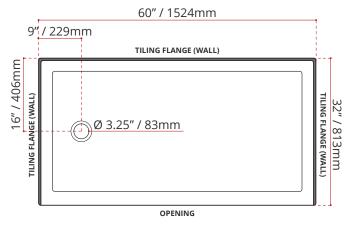

ocation
- Matte White Finish
- Above Floor Rough-in
- Made in Canada
- · Hygienic material
- Made from Shila Stone cast resin
- · Stain, scratch and crack resistance
- Complies with CSA & IAPMO standards



ENVIRO SEAL

#### **CUSTOMIZE YOUR SHOWER BASE**

ALL UPCHARGE OPTIONS ARE MADE TO ORDER - NO REFUND - NO RETURN

| AVAILABLE CUSTOMIZATION OPTIONS        | MODEL No. |
|----------------------------------------|-----------|
| TEXTURED BOTTOM                        | C4        |
| DOUBLE TILING FLANGE                   | C5        |
| TEXTURED BOTTOM + DOUBLE TILING FLANGE | C45       |

#### SHIPPING INFORMATION:

• Length: 62" / 1575mm

• Net Weight: 24 kg / 53lbs

• Width: 34" / 864mm

• Gross Weight: 27 kg / 59.5lbs

• Height: 9" / 229mm

## SSTODA6032L4

(LEFT HAND DRAIN LOCATION)





### SSTODA6032R4

(RIGHT HAND DRAIN LOCATION)