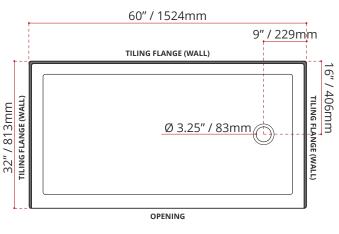

- Made in Canada
- · Hygienic material
- Made from Shila Stone cast resin
- · Stain, scratch and crack resistance
- Complies with CSA & IAPMO standards



ENVIRO SEAL

#### **CUSTOMIZE YOUR SHOWER BASE**

ALL UPCHARGE OPTIONS ARE MADE TO ORDER - NO REFUND - NO RETURN

| AVAILABLE CUSTOMIZATION OPTIONS        | MODEL No. |
|----------------------------------------|-----------|
| TEXTURED BOTTOM                        | C4        |
| DOUBLE TILING FLANGE                   | C5        |
| TEXTURED BOTTOM + DOUBLE TILING FLANGE | C45       |

#### SHIPPING INFORMATION:

• Length: 62" / 1575mm

• Net Weight: 24 kg / 53lbs

• Width: 34" / 864mm

• Gross Weight: 27 kg / 59.5lbs

• Height: 9" / 229mm

## SSTODA6032L4

(LEFT HAND DRAIN LOCATION)





### SSTODA6032R4

(RIGHT HAND DRAIN LOCATION)