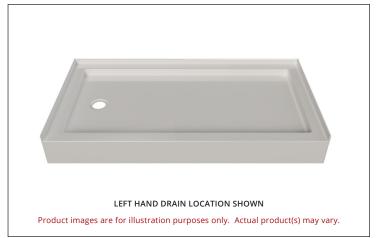

# SSTODA60324

# ABOVE FLOOR ROUGH-IN SINGLE THRESHOLD OFFSET DRAIN MATTE WHITE SHILA STONE SHOWER BASE

MADE TO ORDER - NO REFUND - NO RETURN -



#### PRODUCT INFORMATION:

Shila Stone s highly resistant to staining and chemical cleaners. Moreover, its non-porous, bacteriostatic surface limits the growth of microorganisms, making it a perfectly hygienic material.

- Single Threshold / Opening
- Offset Drain Location
- Matte White Finish
- Above Floor Rough-in
- Made in Canada
- · Hygienic material
- Made from Shila Stone cast resin
- · Stain, scratch and crack resistance
- Complies with CSA & IAPMO standards



ENVIRO SEAL

#### **CUSTOMIZE YOUR SHOWER BASE**

ALL UPCHARGE OPTIONS ARE MADE TO ORDER - NO REFUND - NO RETURN

| AVAILABLE CUSTOMIZATION OPTIONS        | MODEL No. |
|----------------------------------------|-----------|
| TEXTURED BOTTOM                        | C4        |
| DOUBLE TILING FLANGE                   | C5