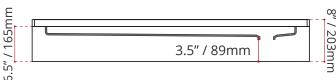

#### SHIPPING INFORMATION:

• Length: 62" / 1575mm

• Net Weight: 24 kg / 53lbs

• Width: 34" / 864mm

• Gross Weight: 27 kg / 59.5lbs

• Height: 9" / 229mm