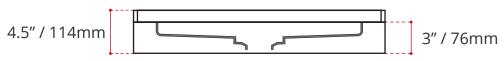

#### SHIPPING INFORMATION:

Length: 34" / 864mm
Net Weight: 17 kg / 37lbs
Width: 34" / 864mm
Gross Weight: 20 kg / 44lb

• Height: 8" / 203mm

• Gross Weight: 20 kg / 44lbs

DISCLAIMER: Measurements may vary ± 1/4" (Diagram Not to scale)