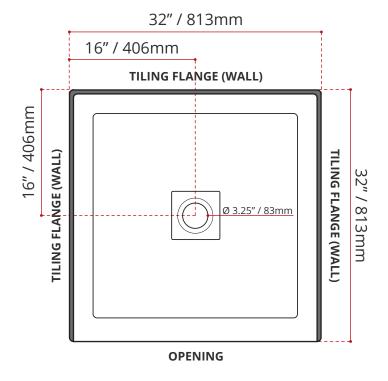

- Single Threshold / Opening
- Center Drain
- Matte White Finish
- Made in Canada
- Hygienic material
- Made from Shila Stone cast resin
- Stain, scratch and crack resistance
- Complies with CSA & IAPMO standards

#### SHIPPING INFORMATION:

Length: 34" / 864mm
Net Weight: 17 kg / 37lbs
Width: 34" / 864mm
Gross Weight: 20 kg / 44lb

• Height: 8" / 203mm

• Gross Weight: 20 kg / 44lbs

DISCLAIMER: Measurements may vary ± 1/4" (Diagram Not to scale)