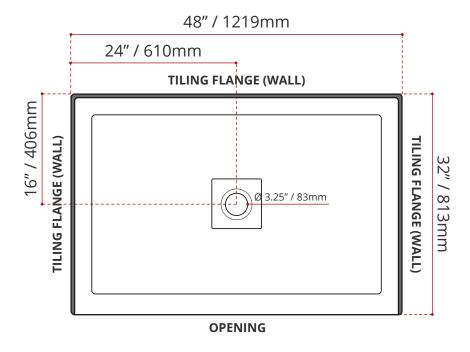

#### **SHIPPING INFORMATION:**

• Length: 50" / 1270mm

• Net Weight: 23 kg / 51lbs

• Width: 34" / 864mm

• Gross Weight: 25 kg / 55lbs

• Height: 8" / 203mm

DISCLAIMER: Measurements may vary ± 1/4" (Diagram Not to scale)