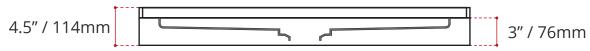

#### **SHIPPING INFORMATION:**

• Length: 50" / 1270mm

• Net Weight: 23 kg / 51lbs

• Width: 34" / 864mm

• Gross Weight: 25 kg / 55lbs

• Height: 8" / 203mm

DISCLAIMER: Measurements may vary ± 1/4" (Diagram Not to scale)