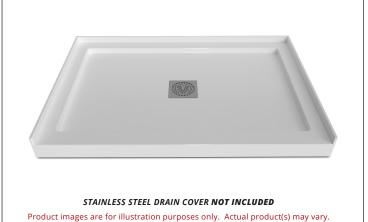

## SSTSD48324

# SINGLE THRESHOLD SQUARE CENTER DRAIN MATTE WHITE SHILA STONE SHOWER BASE

### MADE TO ORDER - NO REFUND - NO RETURN -



#### PRODUCT INFORMATION:

Shila Stone s highly resistant to staining and chemical cleaners. Moreover, its non-porous, bacteriostatic surface limits the growth of microorganisms, making it a perfectly hygienic material.

- Single Threshold / Opening
- Center Drain
- Matte White Finish
- Made in Canada
- Hygienic material
- Made from Shila Stone cast resin
- Stain, scratch and crack resistance
- Complies with CSA & IAPMO standards



ENVIRO SEAL

#### **CUSTOMIZE YOUR SHOWER BASE**

ALL UPCHARGE OPTIONS ARE MADE TO ORDER - NO REFUND - NO RETURN

| AVAILABLE CUSTOMIZATION OPTIONS        | MODEL No. |
|----------------------------------------|-----------|
| TEXTURED BOTTOM                        | C4        |
| DOUBLE TILING FLANGE                   | C5        |
| TEXTURED BOTTOM + DOUBLE