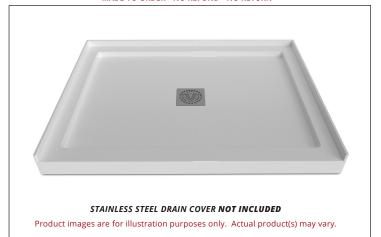

# SSTSD48364

# SINGLE THRESHOLD SQUARE CENTER DRAIN MATTE WHITE SHILA STONE SHOWER BASE

#### MADE TO ORDER - NO REFUND - NO RETURN -



# PRODUCT INFORMATION:

Shila Stone s highly resistant to staining and chemical cleaners. Moreover, its non-porous, bacteriostatic surface limits the growth of microorganisms, making it a perfectly hygienic material.

- Single Threshold / Opening
- Center Drain
- Matte White Finish
- Made in Canada
- Hygienic material
- Made from Shila Stone cast resin
- · Stain, scratch and crack resistance
- Complies with CSA & IAPMO standards



ENVIRO SEAL

## **CUSTOMIZE YOUR SHOWER BASE**

ALL UPCHARGE OPTIONS ARE MADE TO ORDER - NO REFUND - NO RETURN

| AVAILABLE CUSTOMIZATION OPTIONS        | MODEL No. |
|----------------------------------------|-----------|
| TEXTURED BOTTOM                        | C4        |
| DOUBLE TILING FLANGE                   | C5        |
| TEXTURED BOTTOM + DOUBLE TIL