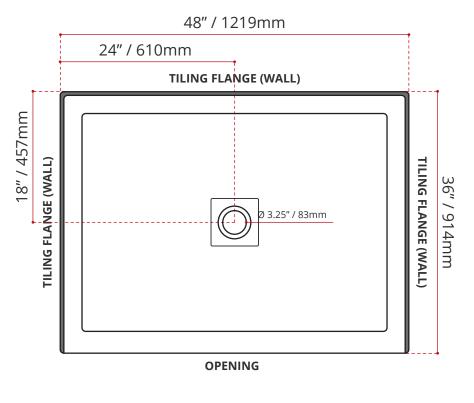

- Single Threshold / Opening
- Center Drain
- Matte White Finish
- Made in Canada
- Hygienic material
- Made from Shila Stone cast resin
- · Stain, scratch and crack resistance
- Complies with CSA & IAPMO standards

## SHIPPING INFORMATION:

• **Length:** 50" / 1270mm • **Net Weight:** 23 kg / 51lbs

• Width: 38" / 965mm • Gross Weight: 25 kg / 55lbs

• Height: 8" / 203mm

DISCLAIMER: Measurements may vary ± 1/4" (Diagram Not to scale)