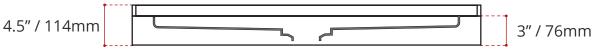

## SHIPPING INFORMATION:

• **Length:** 50" / 1270mm • **Net Weight:** 23 kg / 51lbs

• Width: 38" / 965mm • Gross Weight: 25 kg / 55lbs

• Height: 8" / 203mm

DISCLAIMER: Measurements may vary ± 1/4" (Diagram Not to scale)