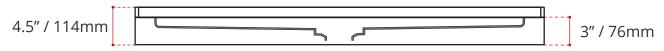

tte White Finish
- Made in Canada
- Hygienic material
- Made from Shila Stone cast resin
- · Stain, scratch and crack resistance
- Complies with CSA & IAPMO standards



ENVIRO SEAL

#### **CUSTOMIZE YOUR SHOWER BASE**

ALL UPCHARGE OPTIONS ARE MADE TO ORDER - NO REFUND - NO RETURN

| AVAILABLE CUSTOMIZATION OPTIONS        | MODEL No. |
|----------------------------------------|-----------|
| TEXTURED BOTTOM                        | C4        |
| DOUBLE TILING FLANGE                   | C5        |
| TEXTURED BOTTOM + DOUBLE TILING FLANGE | C45       |

#### STAINLESS STEEL DRAIN COVER NOT INCLUDED SOLD SEPARATELY.

#### SHIPPING INFORMATION:

• Length: 62" / 1575mm

• Net Weight: 24 kg / 53lbs

• Width: 34" / 864mm

• Gross Weight: 27 kg / 59.5lbs

• Height: 8" / 203mm

# 60" / 1524mm





DISCLAIMER: Measurements may vary + 1/4" (Diagram Not to scale)