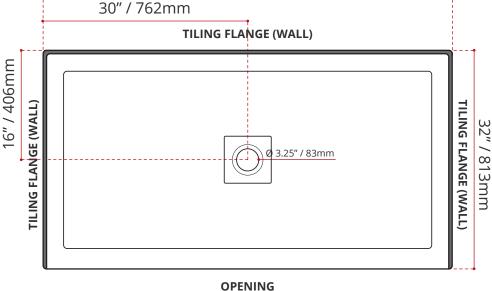

Matte White Finish
- Made in Canada
- Hygienic material
- Made from Shila Stone cast resin
- · Stain, scratch and crack resistance
- Complies with CSA & IAPMO standards



ENVIRO SEAL

#### **CUSTOMIZE YOUR SHOWER BASE**

ALL UPCHARGE OPTIONS ARE MADE TO ORDER - NO REFUND - NO RETURN

| AVAILABLE CUSTOMIZATION OPTIONS        | MODEL No. |
|----------------------------------------|-----------|
| TEXTURED BOTTOM                        | C4        |
| DOUBLE TILING FLANGE                   | C5        |
| TEXTURED BOTTOM + DOUBLE TILING FLANGE | C45       |

#### STAINLESS STEEL DRAIN COVER NOT INCLUDED SOLD SEPARATELY.

#### SHIPPING INFORMATION:

• Length: 62" / 1575mm

• Net Weight: 24 kg / 53lbs

• Width: 34" / 864mm

• Gross Weight: 27 kg / 59.5lbs

• Height: 8" / 203mm

# 60" / 1524mm





DISCLAIMER: Measurements may vary + 1/4" (Diagram Not to scale)