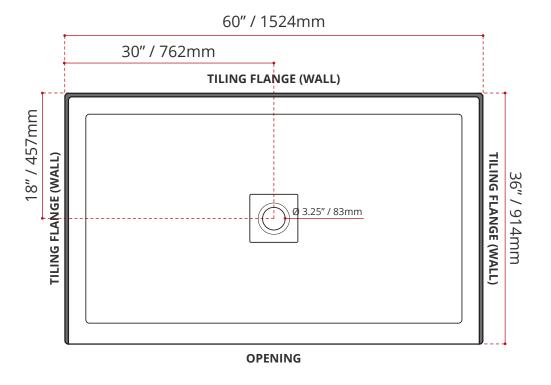

• Single Threshold / Opening

PRODUCT INFORMATION:

- Center Drain
- Matte White Finish
- Made in Canada
- Hygienic material
- Made from Shila Stone cast resin
- Stain, scratch and crack resistance
- Complies with CSA & IAPMO standards

### SHIPPING INFORMATION:

• Length: 62" / 1575mm

• Net Weight: 35 kg / 77lbs

• Width: 38" / 965mm

• Gross Weight: 40 kg / 88lbs

• Height: 8" / 203mm

DISCLAIMER: Measurements may vary ± 1/4" (Diagram Not to scale)