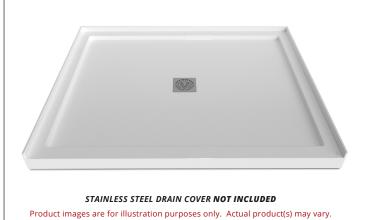

# SINGLE THRESHOLD SQUARE CENTER DRAIN MATTE WHITE SHILA STONE SHOWER BASE

#### STAINLESS STEEL DRAIN COVER NOT INCLUDED SOLD SEPARATELY.