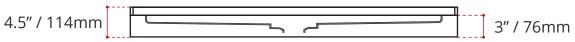

#### **SHIPPING INFORMATION:**

• Length: 62" / 1575mm

• Net Weight: 35 kg / 77lbs

• Width: 50" / 1270mm

• Gross Weight: 40 kg / 88lbs

• Height: 8" / 203mm

30" / 762mm

TILING FLANGE (WALL)

TILING FLANGE (WALL)

OPENING

DISCLAIMER: Measurements may vary ± 1/4" (Diagram Not to scale)