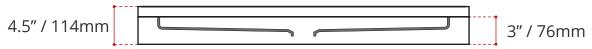

## SHIPPING INFORMATION:

• Length: 50" / 1270mm

• Net Weight: 23 kg / 51lbs

• Width: 34" / 864mm

• Gross Weight: 25 kg / 55lbs

• Height: 8" / 203mm

**OPENING** 

DISCLAIMER: Measurements may vary ± 1/4" (Diagram Not to scale)