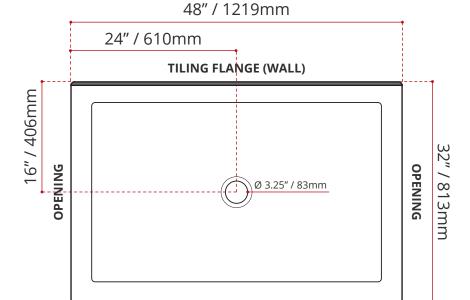

# STTCD48324

TRIPLE THRESHOLD CENTER DRAIN

- Triple Threshold / Opening
- Center Drain
- Matte White Finish
- Made in Canada
- Hygienic material
- Made from Shila Stone cast resin
- Stain, scratch and crack resistance
- Complies with CSA & IAPMO standards

## SHIPPING INFORMATION:

• Length: 50" / 1270mm

• Net Weight: 23 kg / 51lbs

• Width: 34" / 864mm

• Gross Weight: 25 kg / 55lbs

• Height: 8" / 203mm

**OPENING** 

DISCLAIMER: Measurements may vary ± 1/4" (Diagram Not to scale)