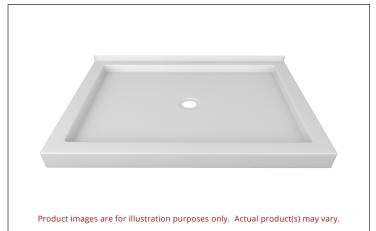

# STTCD48324

TRIPLE THRESHOLD CENTER DRAIN

## MATTE WHITE SHILA STONE SHOWER BASE

- Triple Threshold / Opening
- Center Drain
- Matte White Finish
- Made in Canada
- Hygienic material
- Made from Shila Stone cast resin
- Stain, scratch and crack resistance
- Complies with CSA & IAPMO standards