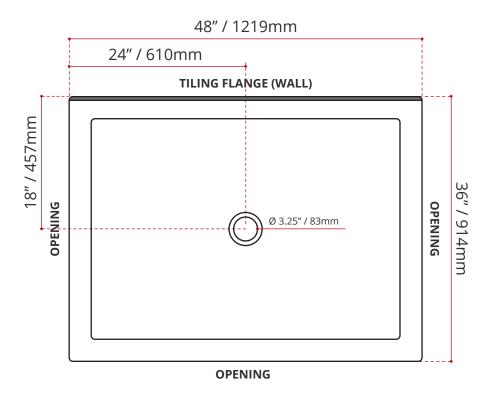

# STTCD48364

TRIPLE THRESHOLD CENTER DRAIN

- Triple Threshold / Opening
- Center Drain
- Matte White Finish
- Made in Canada
- Hygienic material
- Made from Shila Stone cast resin
- Stain, scratch and crack resistance
- Complies with CSA & IAPMO standards

## SHIPPING INFORMATION:

• Length: 50" / 1270mm

• Net Weight: 23 kg / 51lbs

• Width: 38" / 965mm

• Gross Weight: 25 kg / 55lbs

• Height: 8" / 203mm

DISCLAIMER: Measurements may vary ± 1/4" (Diagram Not to scale)