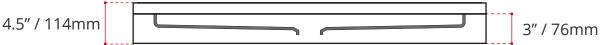

## SHIPPING INFORMATION:

• Length: 50" / 1270mm

• Net Weight: 23 kg / 51lbs

• Width: 38" / 965mm

• Gross Weight: 25 kg / 55lbs

• Height: 8" / 203mm

DISCLAIMER: Measurements may vary ± 1/4" (Diagram Not to scale)