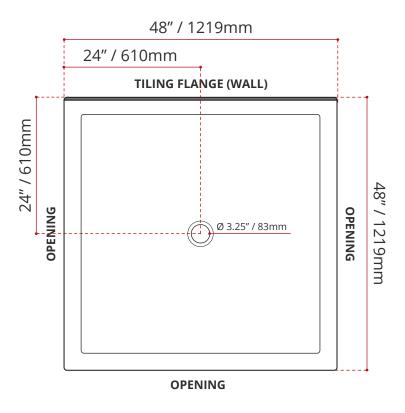

- Triple Threshold / Opening
- Center Drain
- Matte White Finish
- Made in Canada
- Hygienic material
- Made from Shila Stone cast resin
- Stain, scratch and crack resistance
- Complies with CSA & IAPMO standards

## SHIPPING INFORMATION:

• Length: 50" / 1270mm

• Net Weight: 35 kg / 77lbs

• Width: 50" / 1270mm

• Gross Weight: 40 kg / 88lbs

• Height: 8" / 203mm

4.5" / 114mm 3" / 76mm

DISCLAIMER: Measurements may vary ± 1/4" (Diagram Not to scale)