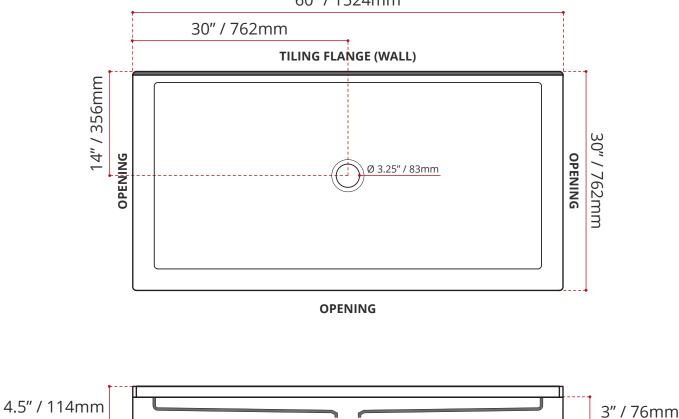

#### SHIPPING INFORMATION:

- Length: 62" / 1575mm
- Width: 34" / 864mm
- Height: 8" / 203mm
- Net Weight: 24 kg / 53lbs

ENVIRO SEAL

• Gross Weight: 27 kg / 59.5lbs

DISCLAIMER: Measurements may vary + 1/4" (Diagram Not to scale)

# 60" / 1524mm