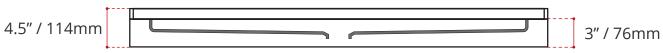

## SHIPPING INFORMATION:

• Length: 62" / 1575mm

• Net Weight: 24 kg / 53lbs

• Width: 34" / 864mm

• Gross Weight: 27 kg / 59.5lbs

• Height: 8" / 203mm

DISCLAIMER: Measurements may vary ± 1/4" (Diagram Not to scale)