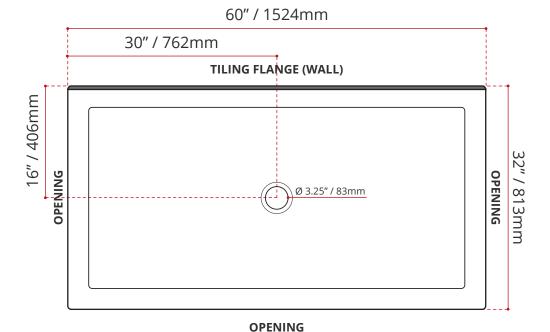

- Triple Threshold / Opening
- Center Drain
- Matte White Finish
- Made in Canada
- Hygienic material
- Made from Shila Stone cast resin
- Stain, scratch and crack resistance
- Complies with CSA & IAPMO standards

## SHIPPING INFORMATION:

• Length: 62" / 1575mm

• Net Weight: 24 kg / 53lbs

• Width: 34" / 864mm

• Gross Weight: 27 kg / 59.5lbs

• Height: 8" / 203mm

DISCLAIMER: Measurements may vary ± 1/4" (Diagram Not to scale)