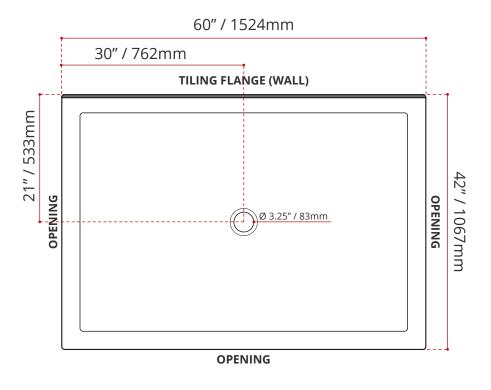

# STTCD60424

TRIPLE THRESHOLD CENTER DRAIN

- Triple Threshold / Opening
- Center Drain
- Matte White Finish
- Made in Canada
- Hygienic material
- Made from Shila Stone cast resin
- Stain, scratch and crack resistance
- Complies with CSA & IAPMO standards