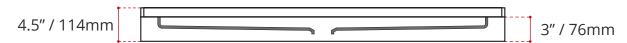

## SHIPPING INFORMATION:

• Length: 62" / 1575mm

• Net Weight: 27 kg / 59lbs

• Width: 44" / 1118mm

• Gross Weight: 30 kg / 66lbs

• Height: 8" / 203mm

C Complies With:

CSA B24S1 (2004)
CSA B45.5 (2002)
ANSI Z124.1.2 (2005