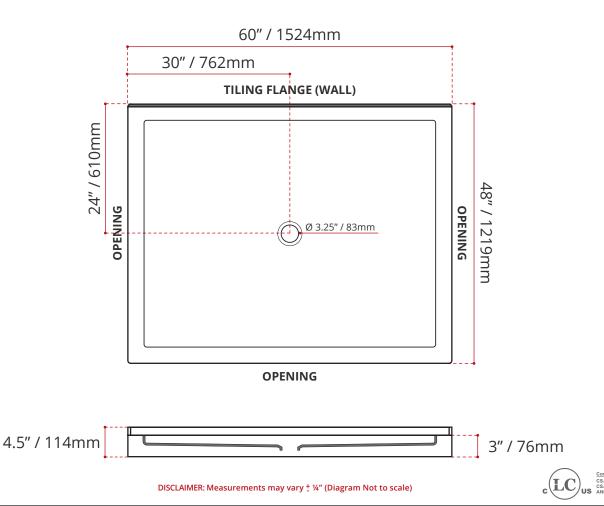

## TRIPLE THRESHOLD CENTER DRAIN MATTE WHITE SHILA STONE SHOWER BASE

- Triple Threshold / Opening
- Center Drain
- Matte White Finish
- Made in Canada
- Hygienic material
- Made from Shila Stone cast resin
- Stain, scratch and crack resistance
- Complies with CSA & IAPMO standards