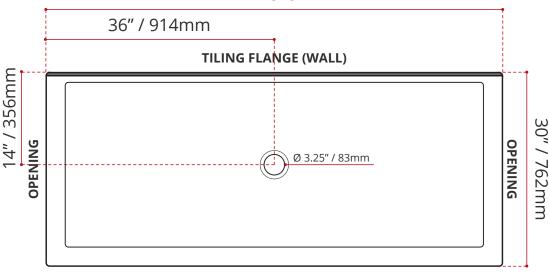

ace limits the growth of microorganisms, making it a perfectly hygienic material.

- Triple Threshold / Opening
- Center Drain
- Matte White Finish
- Made in Canada
- Hygienic material
- Made from Shila Stone cast resin
- · Stain, scratch and crack resistance
- Complies with CSA & IAPMO standards



**ENVIRO SEAL** 

## **CUSTOMIZE YOUR SHOWER BASE**

| AVAILABLE CUSTOMIZATION OPTIONS        | MODEL No. |
|----------------------------------------|-----------|
| TEXTURED BOTTOM                        | C4        |
| DOUBLE TILING FLANGE                   | C5        |
| TEXTURED BOTTOM + DOUBLE TILING FLANGE | C45       |

## SHIPPING INFORMATION:

• Length: 74" / 1880mm

• Net Weight: 35 kg / 77lbs

• Width: 34" / 864mm

• Gross Weight: 40 kg / 88lbs

• Height: 8" / 203mm

# 72" / 1829mm



### **OPENING**

4.5" / 114mm 3" / 76mm