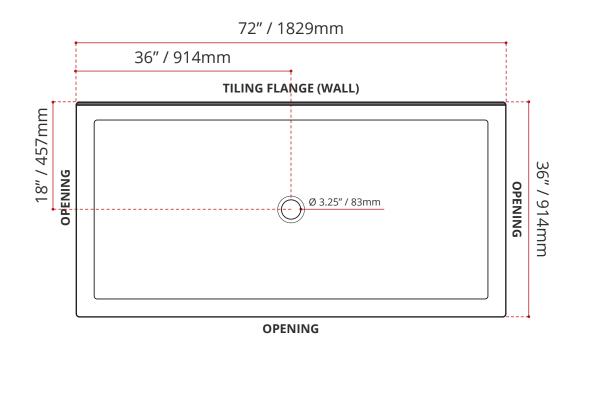

## **MATTE WHITE SHILA STONE SHOWER BASE PRODUCT INFORMATION:** Shila Stone s highly resistant to staining and chemical cleaners. Moreover, its non-porous, bacteriostatic surface limits the growth of microorganisms, making it a perfectly hygienic material. • Triple Threshold / Opening

## TRIPLE THRESHOLD CENTER DRAIN