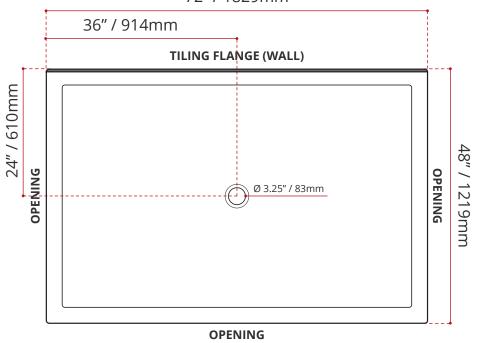

### 72" / 1829mm

4.5" / 114mm 3" / 76mm

DISCLAIMER: Measurements may vary ± 1/4" (Diagram Not to scale)