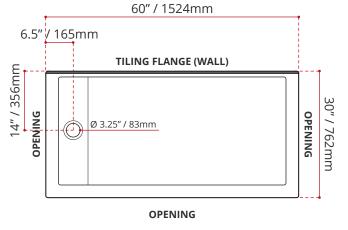

# STTLD6030L4

(LEFT HAND DRAIN LOCATION)

- Triple Threshold / Opening
- Off-set Drain location
- Matte White Finish
- · Default white linear drain cover included
- Made in Canada
- · Hygienic material
- Made from Shila Stone cast resin
- · Stain, scratch and crack resistance
- Complies with CSA & IAPMO standards