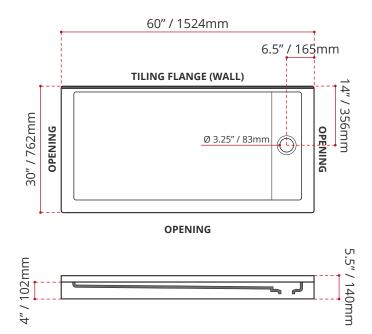

### STTLD6030R4

(RIGHT HAND DRAIN LOCATION)

- Triple Threshold / Opening
- Off-set Drain location
- Matte White Finish
- · Default white linear drain cover included
- Made in Canada
- · Hygienic material
- Made from Shila Stone cast resin
- · Stain, scratch and crack resistance
- Complies with CSA & IAPMO standards