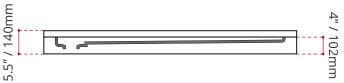

k resistance
- Complies with CSA & IAPMO standards



ENVIRO SEAL

#### **CUSTOMIZE YOUR SHOWER BASE**

ALL UPCHARGE OPTIONS ARE MADE TO ORDER - NO REFUND - NO RETURN

LEFT HAND DRAIN LOCATION SHOWN

Product images are for illustration purposes only. Actual product(s) may vary.

MADE TO ORDER - NO REFUND - NO RETURN -

| AVAILABLE CUSTOMIZATION OPTIONS        | MODEL No. |
|----------------------------------------|-----------|
| TEXTURED BOTTOM                        | C4        |
| DOUBLE TILING FLANGE                   | C5        |
| TEXTURED BOTTOM + DOUBLE TILING FLANGE | C45       |

#### SHIPPING INFORMATION:

• Length: 62" / 1575mm

• Net Weight: 24 kg / 53lbs

• Width: 34" / 864mm

• Gross Weight: 27 kg / 59.5lbs

• Height: 8" / 203mm

# STTLD6030L4

(LEFT HAND DRAIN LOCATION)





### STTLD6030R4

(RIGHT HAND DRAIN LOCATION)