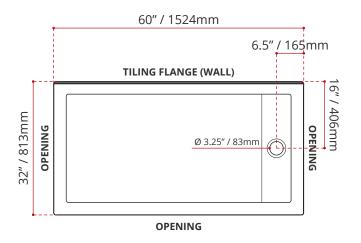

ards



ENVIRO SEAL

#### **CUSTOMIZE YOUR SHOWER BASE**

ALL UPCHARGE OPTIONS ARE MADE TO ORDER - NO REFUND - NO RETURN

LEFT HAND DRAIN LOCATION SHOWN

Product images are for illustration purposes only. Actual product(s) may vary.

MADE TO ORDER - NO REFUND - NO RETURN -

| AVAILABLE CUSTOMIZATION OPTIONS        | MODEL No. |
|----------------------------------------|-----------|
| TEXTURED BOTTOM                        | C4        |
| DOUBLE TILING FLANGE                   | C5        |
| TEXTURED BOTTOM + DOUBLE TILING FLANGE | C45       |

#### SHIPPING INFORMATION:

Length: 62" / 1575mm

• Net Weight: 24 kg / 53lbs

• Width: 34" / 864mm

• Gross Weight: 27 kg / 59.5lbs

• Height: 8" / 203mm

## STTLD6032L4

(LEFT HAND DRAIN LOCATION)





## STTLD6032R4

(RIGHT HAND DRAIN LOCATION)