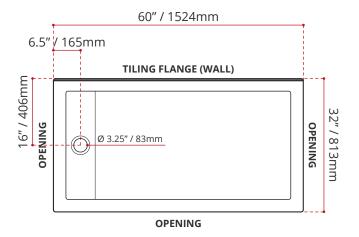

rack resistance
- Complies with CSA & IAPMO standards



ENVIRO SEAL

#### **CUSTOMIZE YOUR SHOWER BASE**

ALL UPCHARGE OPTIONS ARE MADE TO ORDER - NO REFUND - NO RETURN

LEFT HAND DRAIN LOCATION SHOWN

Product images are for illustration purposes only. Actual product(s) may vary.

MADE TO ORDER - NO REFUND - NO RETURN -

| AVAILABLE CUSTOMIZATION OPTIONS        | MODEL No. |
|----------------------------------------|-----------|
| TEXTURED BOTTOM                        | C4        |
| DOUBLE TILING FLANGE                   | C5        |
| TEXTURED BOTTOM + DOUBLE TILING FLANGE | C45       |

#### SHIPPING INFORMATION:

Length: 62" / 1575mm

• Net Weight: 24 kg / 53lbs

• Width: 34" / 864mm

• Gross Weight: 27 kg / 59.5lbs

• Height: 8" / 203mm

## STTLD6032L4

(LEFT HAND DRAIN LOCATION)





## STTLD6032R4

(RIGHT HAND DRAIN LOCATION)