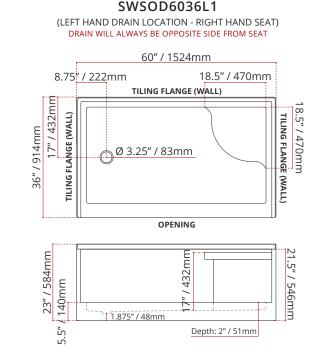

# SWSOD60361 SHOWER BASE WITH SEAT

Valley's single threshold, offset drain acrylic shower base with seat is meant to be installed in an alcove setting. This base features a built-in 17" high seat for the utmost comfort. Valley's acrylic shower bases are made at our facility in Mission, BC (Canada) out of high gloss, crack-resistant acrylic. Complies with CSA & IAPMO standards.

### **DESCRIPTION:**

- Single Threshold / Opening
- White finish
- Off-set Drain location
- Integral seat
- High gloss / Crack-resistant acrylic
- · Made in Canada
- · Complies with CSA & IAPMO standards.

## SHIPPING INFORMATION:

- Lenght: 62" / 1575mm
- Net Weight: 37.5 kg / 83 lbs.

.(LC

- Width: 38" / 965mm
- Gross Weight: 40 kg / 88.2 lbs.
- Height: 26" / 660mm
  - SWSOD6036R1

DISCLAIMER: Measurements may vary ±1/4" (Diagram Not to scale)