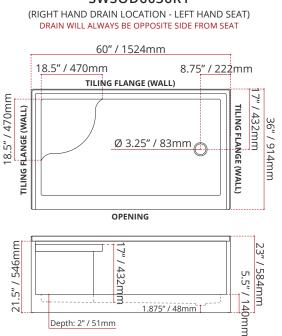

# SWSOD60361 SHOWER BASE WITH SEAT

Valley's single threshold, offset drain acrylic shower base with seat is meant to be installed in an alcove setting. This base features a built-in 17" high seat for the utmost comfort. Valley's acrylic shower bases are made at our facility in Mission, BC (Canada) out of high gloss, crack-resistant acrylic. Complies with CSA & IAPMO standards.

### **DESCRIPTION:**

- Single Threshold / Opening
- White finish
- Off-set Drain location
- Integral seat
- High gloss / Crack-resistant acrylic
- · Made in Canada
- · Complies with CSA & IAPMO standards.

## SHIPPING INFORMATION:

- Lenght: 62" / 1575mm
- Net Weight: 37.5 kg / 83 lbs.

.(LC

- Width: 38" / 965mm
- Gross Weight: 40 kg / 88.2 lbs.
- Height: 26" / 660mm
  - SWSOD6036R1

DISCLAIMER: Measurements may vary ±1/4" (Diagram Not to scale)