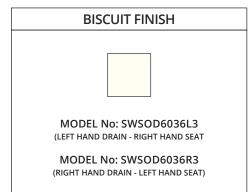

# VALLEY\* AFFORDABLE LUXURY

# SWSOD60361 SHOWER BASE WITH SEAT



Valley's single threshold, offset drain acrylic shower base with seat is meant to be installed in an alcove setting. This base features a built-in 17" high seat for the utmost comfort. Valley's acrylic shower bases are made at our facility in Mission, BC (Canada) out of high gloss, crack-resistant acrylic. Complies with CSA & IAPMO standards.

### **DESCRIPTION:**

- Single Threshold / Opening
- White finish
- Off-set Drain location
- Integral seat
- High gloss / Crack-resistant acrylic
- · Made in Canada
- · Complies with CSA & IAPMO standards.



**COLOUR OPTION** 

COLOUR OPTIONS ARE MADE TO ORDER - NO REFUND - NO RETURN -



### **CUSTOMIZE YOUR SHOWER BASE** ALL UPCHARGE OPTIONS ARE MADE TO ORDER - NO REFUND - NO RETURN

| AVAILABLE CUSTOMIZATION OPTIONS        | MODEL No. |
|----------------------------------------|-----------|
| TEXTURED BOTTOM                        | C4        |
| DOUBLE TILING FLANGE                   | C5        |
| TEXTURED BOTTOM + DOUBLE TILING FLANGE | C45       |

## SHIPPING INFORMATION:

- Lenght: 62" / 1575mm
- Net Weight: 37.5 kg / 83 lbs.

.(LC

- Width: 38" / 965mm
- Gross Weight: 40 kg / 88.2 lbs.
- Height: 26" / 660mm
  - SWSOD6036R1



DISCLAIMER: Measurements may vary ±1/4" (Diagram Not to scale)

website: www.valleyacrylic.com • E-mail: customerservice@valleyacrylic.ca • customer service call Toll Free: 1.877.398.8827 • Fax: +1.604.820.0124