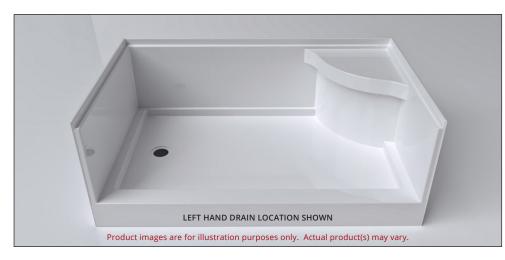

# SWSOD60361 SHOWER BASE WITH SEAT

Valley's single threshold, offset drain acrylic shower base with seat is meant to be installed in an alcove setting. This base features a built-in 17" high seat for the utmost comfort. Valley's acrylic shower bases are made at our facility in Mission, BC (Canada) out of high gloss, crack-resistant acrylic. Complies with CSA & IAPMO standards.

### **DESCRIPTION:**

- Single Threshold / Opening
- White finish
- Off-set Drain location
- Integral seat
- High gloss / Crack-resistant acrylic
- · Made in Canada
- · Complies with CSA & IAPMO standards.