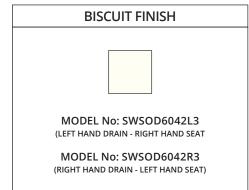

# SWSOD60421

SHOWER BASE WITH SEAT



Valley's single threshold, offset drain acrylic shower base with seat is meant to be installed in an alcove setting. This base features a built-in 17" high seat for the utmost comfort. Valley's acrylic shower bases are made at our facility in Mission, BC (Canada) out of high gloss, crack-resistant acrylic. Complies with CSA & IAPMO standards.

### **DESCRIPTION:**

- Single Threshold / Opening
- White finish
- Off-set Drain location

BATH & KITCHEN

- Integral seat
- High gloss / Crack-resistant acrylic
- · Made in Canada
- · Complies with CSA & IAPMO standards.



**COLOUR OPTION** 

COLOUR OPTIONS ARE MADE TO ORDER - NO REFUND - NO RETURN -



#### CUSTOMIZE YOUR SHOWER BASE ALL UPCHARGE OPTIONS ARE MADE TO ORDER - NO REFUND - NO RETURN

#### AVAILABLE CUSTOMIZATION OPTIONS MODEL No. TEXTURED BOTTOM C4 DOUBLE TILING FLANGE **C5 TEXTURED BOTTOM + DOUBLE TILING FLANGE** C45

## SHIPPING INFORMATION:

- Lenght: 62" / 1575mm
- Width: 48" / 1219mm • Height: 26" / 660mm
- Net Weight: 37.5 kg / 83 lbs.
- Gross Weight: 40 kg / 88.2 lbs.







website: www.valleybathandkitchen.com • E-mail: customerservice@valleyacrylic.ca • customer service call Toll Free: 1.877.398.8827 • Fax: +1.604.820.0124

SWSOD6042L1