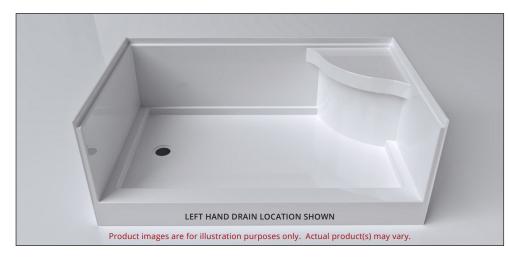

# SWSOD60421

SHOWER BASE WITH SEAT

Valley's single threshold, offset drain acrylic shower base with seat is meant to be installed in an alcove setting. This base features a built-in 17" high seat for the utmost comfort. Valley's acrylic shower bases are made at our facility in Mission, BC (Canada) out of high gloss, crack-resistant acrylic. Complies with CSA & IAPMO standards.

### **DESCRIPTION:**

- Single Threshold / Opening
- White finish
- Off-set Drain location

BATH & KITCHEN

- Integral seat
- High gloss / Crack-resistant acrylic
- · Made in Canada
- · Complies with CSA & IAPMO standards.