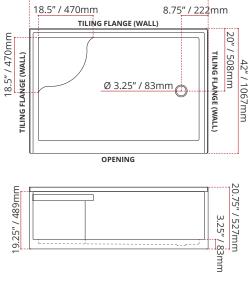

# SWSOD60421

SHOWER BASE WITH SEAT

Valley's single threshold, offset drain acrylic shower base with seat is meant to be installed in an alcove setting. This base features a built-in 17" high seat for the utmost comfort. Valley's acrylic shower bases are made at our facility in Mission, BC (Canada) out of high gloss, crack-resistant acrylic. Complies with CSA & IAPMO standards.

### **DESCRIPTION:**

- Single Threshold / Opening
- White finish
- Off-set Drain location

BATH & KITCHEN

- Integral seat
- High gloss / Crack-resistant acrylic
- · Made in Canada
- · Complies with CSA & IAPMO standards.