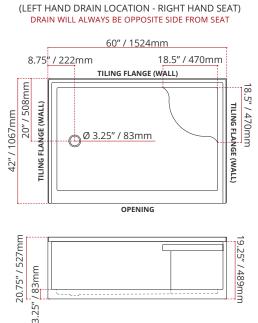

# SWSOD60421

SHOWER BASE WITH SEAT

Valley's single threshold, offset drain acrylic shower base with seat is meant to be installed in an alcove setting. This base features a built-in 17" high seat for the utmost comfort. Valley's acrylic shower bases are made at our facility in Mission, BC (Canada) out of high gloss, crack-resistant acrylic. Complies with CSA & IAPMO standards.

### **DESCRIPTION:**

- Single Threshold / Opening
- White finish
- Off-set Drain location

BATH & KITCHEN

- Integral seat
- High gloss / Crack-resistant acrylic
- · Made in Canada
- · Complies with CSA & IAPMO standards.