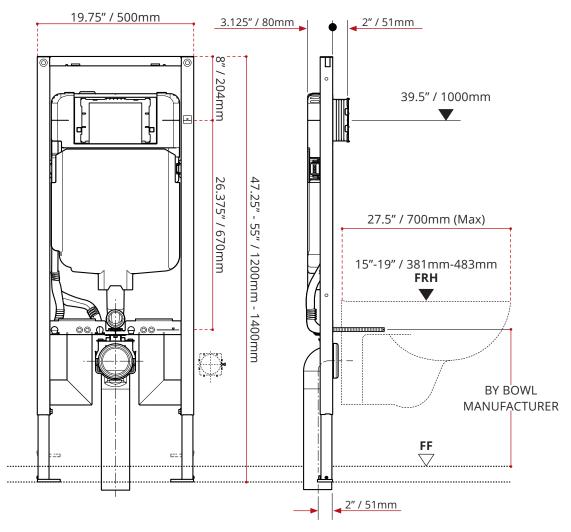

## **DESCRIPTION:**

- Water consumption Dual-flush system allows 1.28/0.8 GPF (4.8/3 LPF), giving effective flush volume of 1.0 GPF (3.8 LPF)
- Anti-siphon fill valve
- Impact resistant high density polyethylene (HDPE) tank, insulated to prevent condensation
- 16-gauge, powder-coated, structural-steel tubing rated to 880 lbs. (400 kg) without damage to finished wall or carrier unit
- Bowl rim height adjustments from 15" to 19" (381 to 483 mm)
- 47" (1190 mm) nominal frame height
- For finished walls up to 31/2" (9 cm) thick
- Medium inspection opening for Sigma series flush actuator plates
- Includes installation and rough-in materials

These dimensions and specifications are subject to change without notice