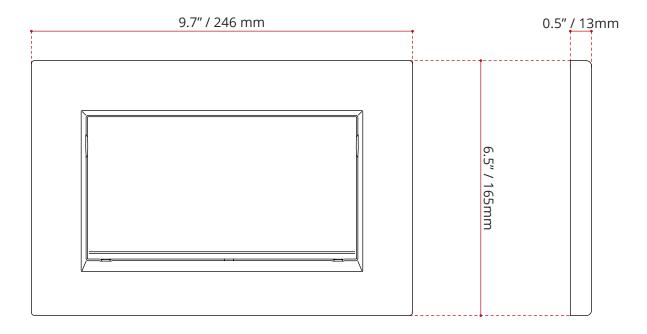

DISCLAIMER: Measurements may vary <u>+</u> '4" (Diagram Not to scale) These dimensions and specifications are subject to change without notice