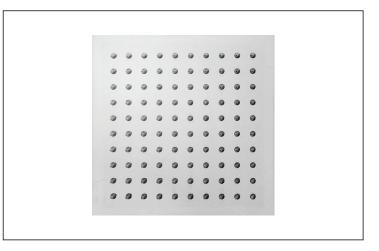

## 9204.750.110 10" SQUARE RAIN SHOWER HEAD

- Polished stainless steel body.
- Chrome finish.
- Easy-clean anti-lime.
- 1/2" NPT female inlet.
- 0.12" thick low profile minimalist design.
- Complies with CSA standards.