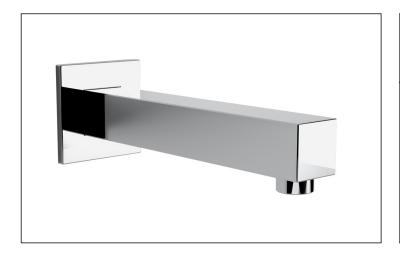

## 184.403.100 BATHTUB SPOUT WITH DIVERTER

- Square spout
- Female thread
- Sweat copper pipe connection
- Chrome finish