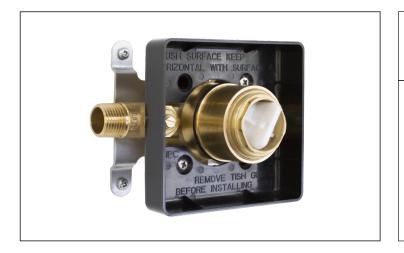

## 000.697.000 UNIVERSAL ROUGH-IN

- Solid brass construction
- Back-to-Back installation capabilities
- Square plasterguard allows for right angle cuts
- Thin wall mounting
- Test cap included
- Complies with CSA standards