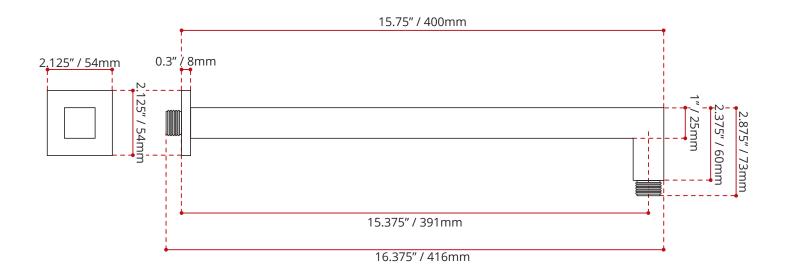

## **128.730.100** 15" SQUARE SHOWER ARM

- Square plate
- Brass body
- Chrome finish
- 1/2" NPT Male inlet
- G 1/2" Male thread