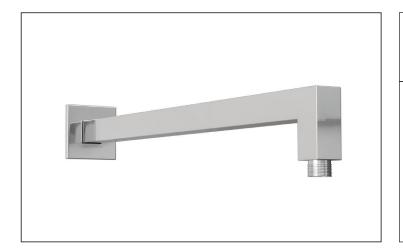

## **128.730.100** 15" SQUARE SHOWER ARM

- Square plate
- Brass body
- Chrome finish
- 1/2" NPT Male inlet
- G 1/2" Male thread