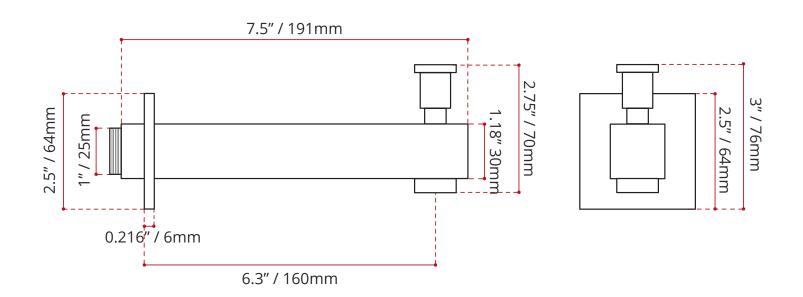

## 184.403.100 BATHTUB SPOUT WITH DIVERTER

- Square spout
- Female thread
- Sweat copper pipe connection
- Chrome finish