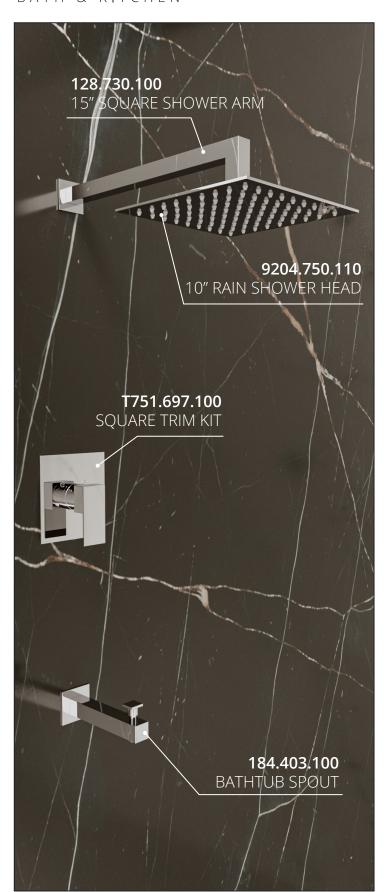

### **BASIC SQUARE SHOWER KIT**

#### **CONFIGURATION**

The VARHSK01 comes with the following products:

• 128.730.100

15" Square Brass Shower arm

• 9204.750.110

10" Square Rain shower head

• 000.697.000

Universal Rough-in

• T751.697.100

Square Trim Kit

• 184.403.100

Square Bath Spout with Diverter