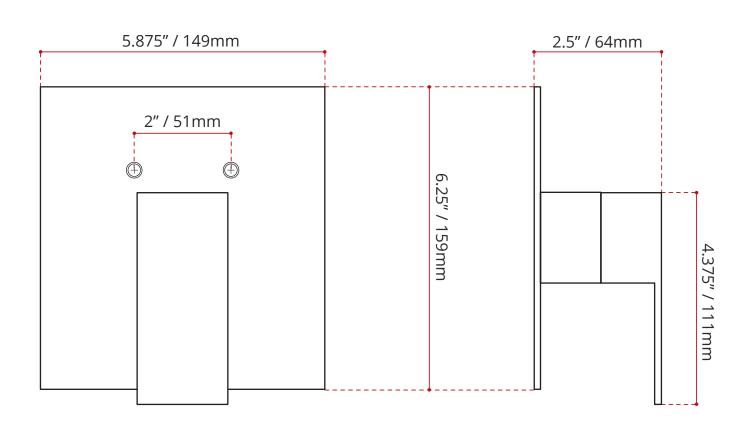

## T751.697.100 SQUARE TRIM KIT

- Single Handle Square trim kit
- For use with 000.697.000 Universal rough-in
- High quality, drip-free ceramic cartridge
- Corrosion & discolouration resistant
- Complies with CSA & IAPMO standards