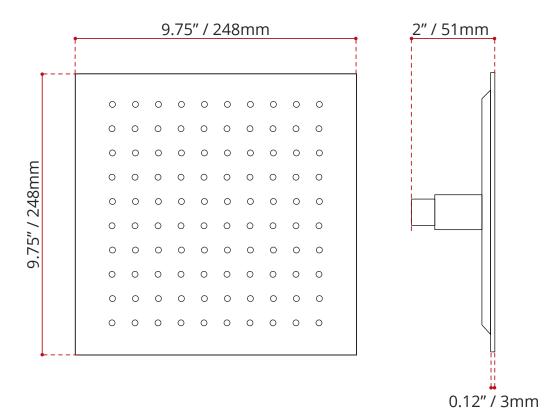

## 9204.750.110 10" SQUARE RAIN SHOWER HEAD

- Polished stainless steel body.
- Chrome finish.
- Easy-clean anti-lime.
- 1/2" NPT female inlet.
- 0.12" thick low profile minimalist design.
- Complies with CSA standards.