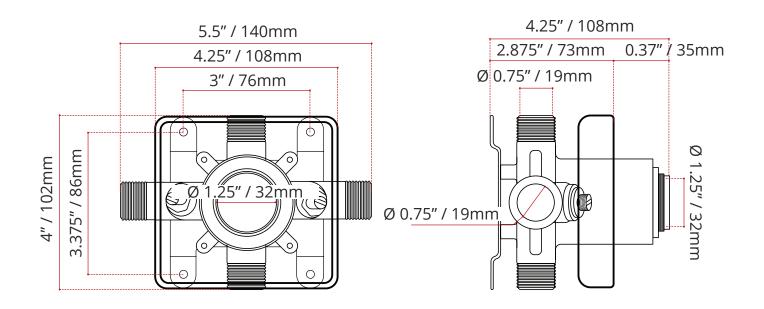

## 000.697.000 UNIVERSAL ROUGH-IN

- Solid brass construction
- Back-to-Back installation capabilities
- Square plasterguard allows for right angle cuts
- Thin wall mounting
- Test cap included
- Complies with CSA standards