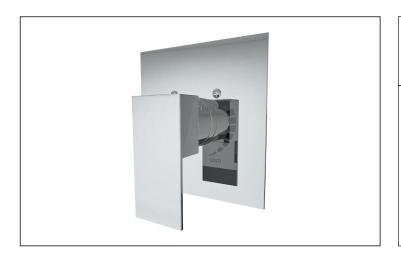

## T751.697.100 SQUARE TRIM KIT

- Single Handle Square trim kit
- For use with 000.697.000 Universal rough-in
- High quality, drip-free ceramic cartridge
- Corrosion & discolouration resistant
- Complies with CSA & IAPMO standards